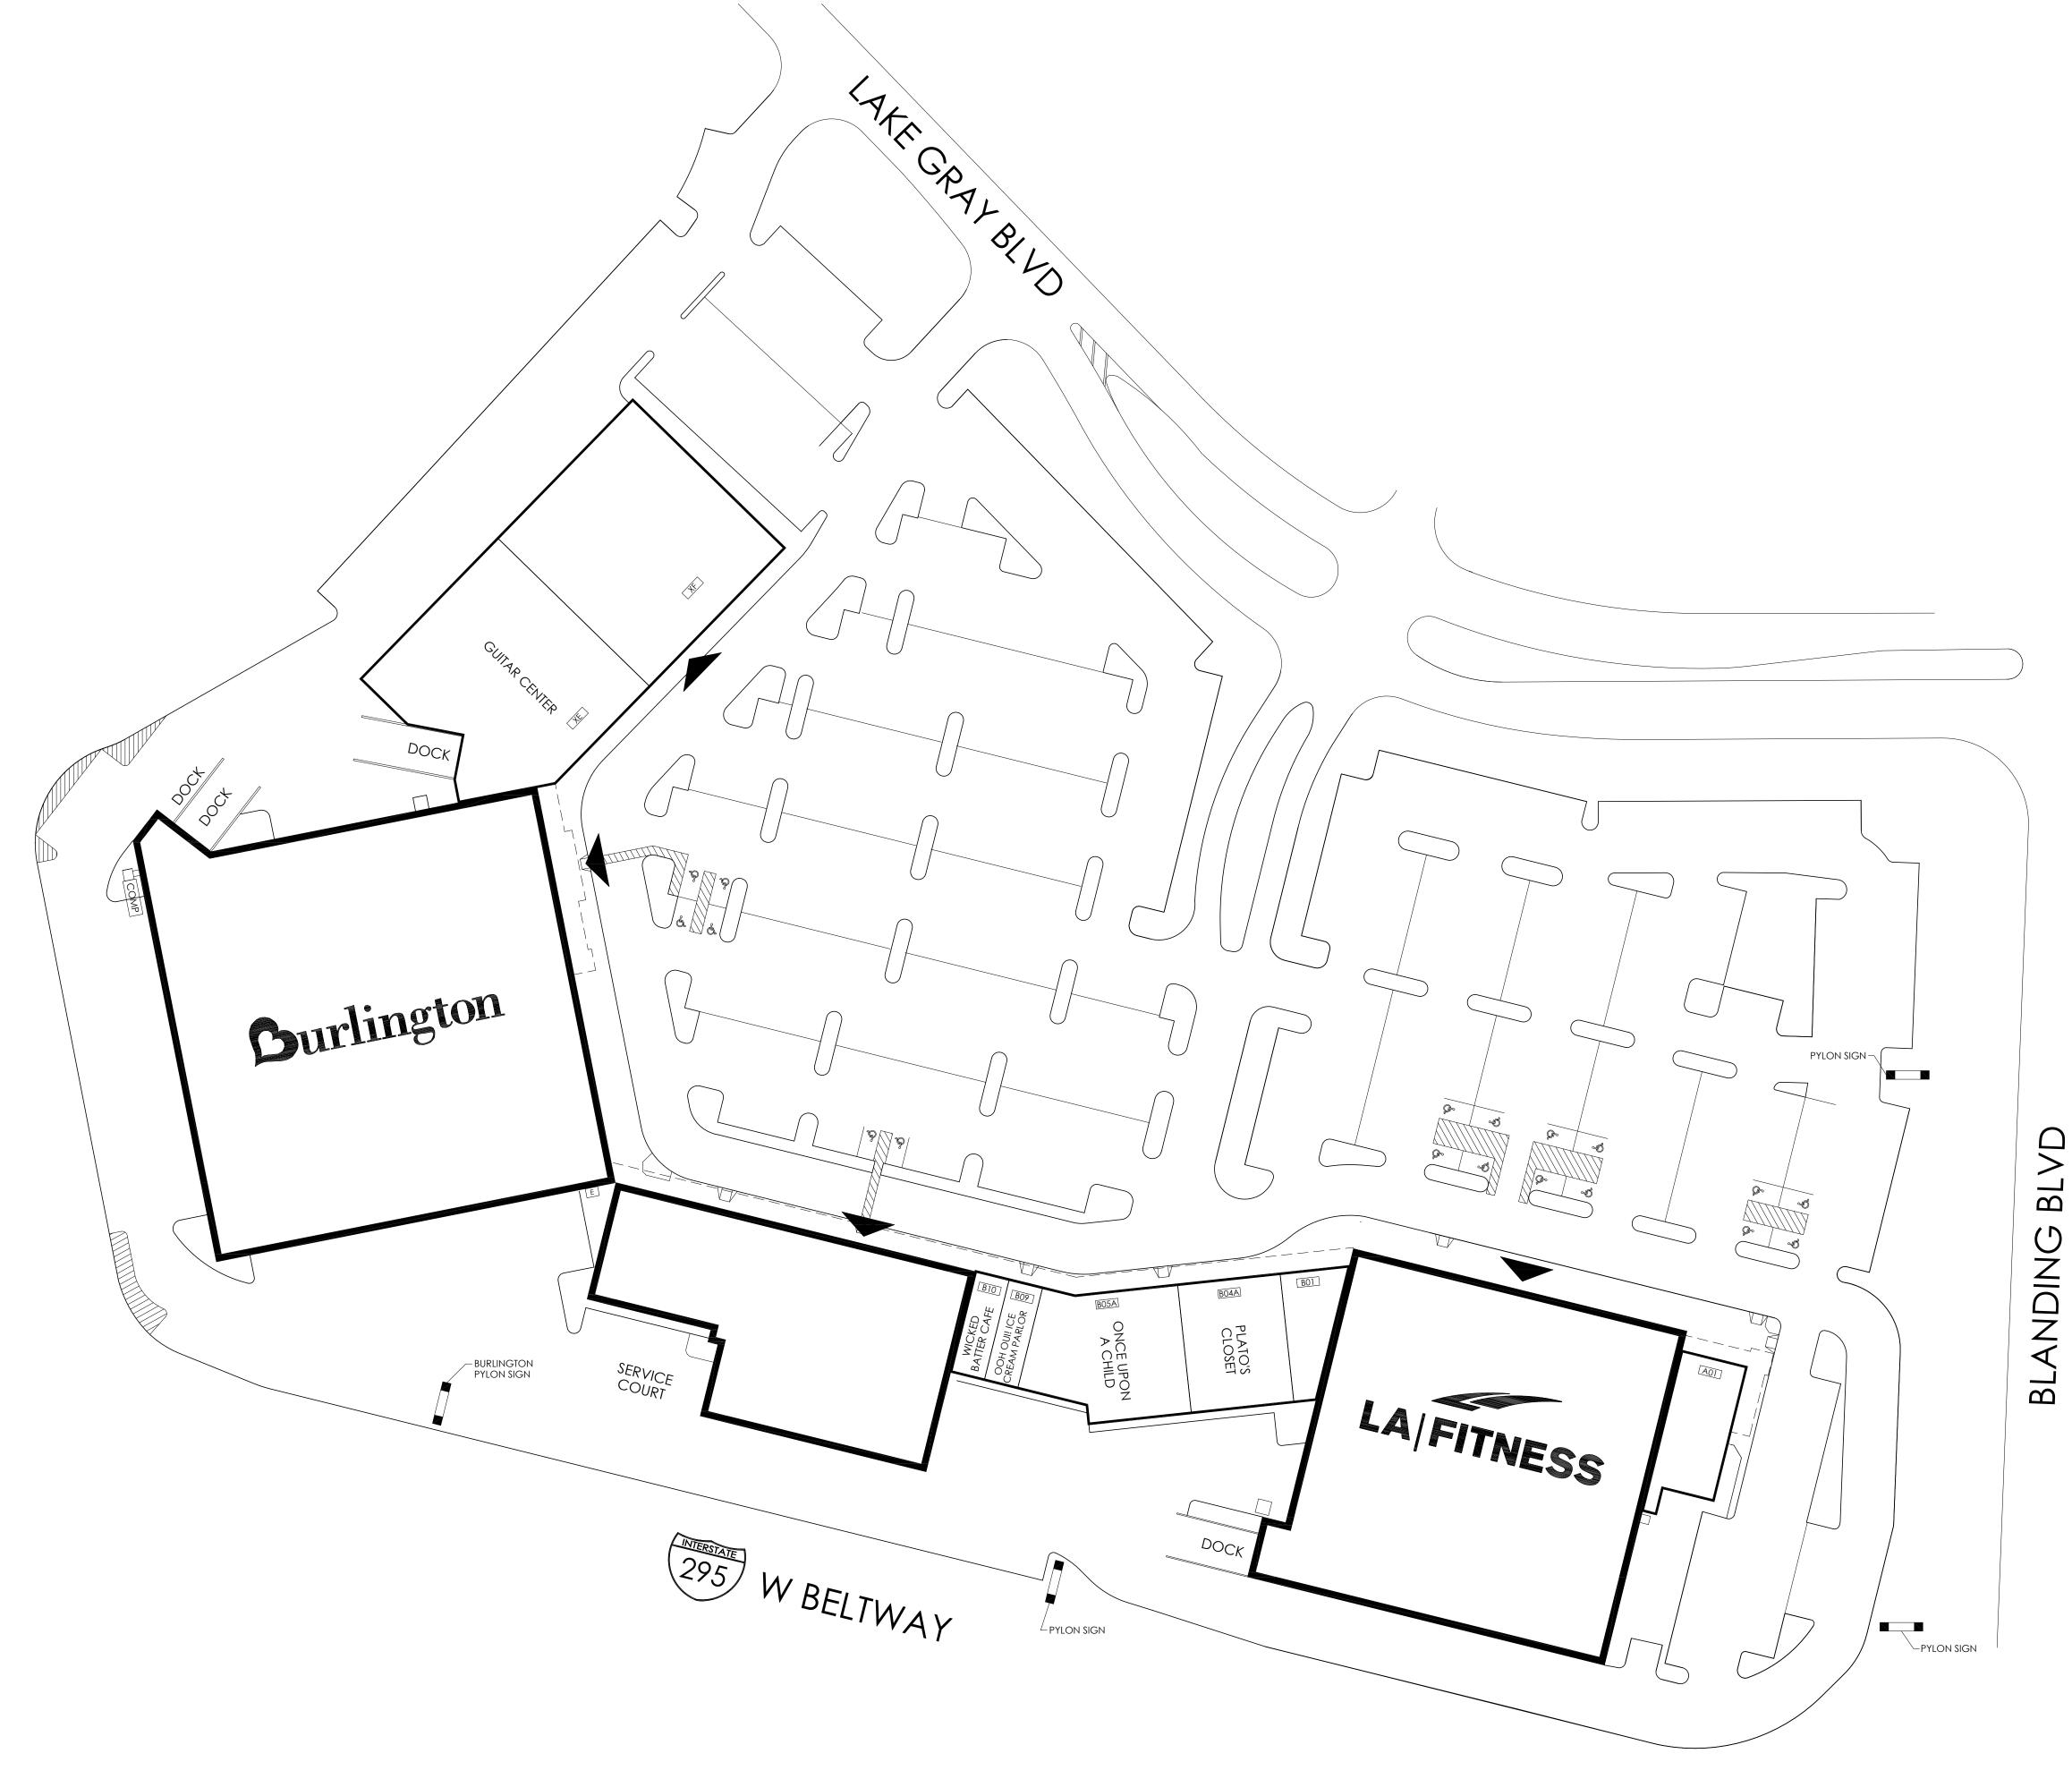

This drawing may have been prepared from architectural and engineering plans and may not have been field verified. This exhibit is provided for illustrative and informational purposes only and may not be relied upon by you, your affiliates, representatives, agents, successors and/or assigns. Furthermore, Landlord is not making an express or implied warranty, representation or agreement that the actual property, common areas and/or improvements will be as shown on this drawing, or that any tenants that may be referenced on this drawing will at any time occupy the property. Landlord reserves all rights to modify, among other things, the size, configuration and occupants of the property at any time in its sole and absolute discretion



WESTLAND PARK PLAZA
6000 LAKE GRAY BLVD.
JACKSONVILLE,