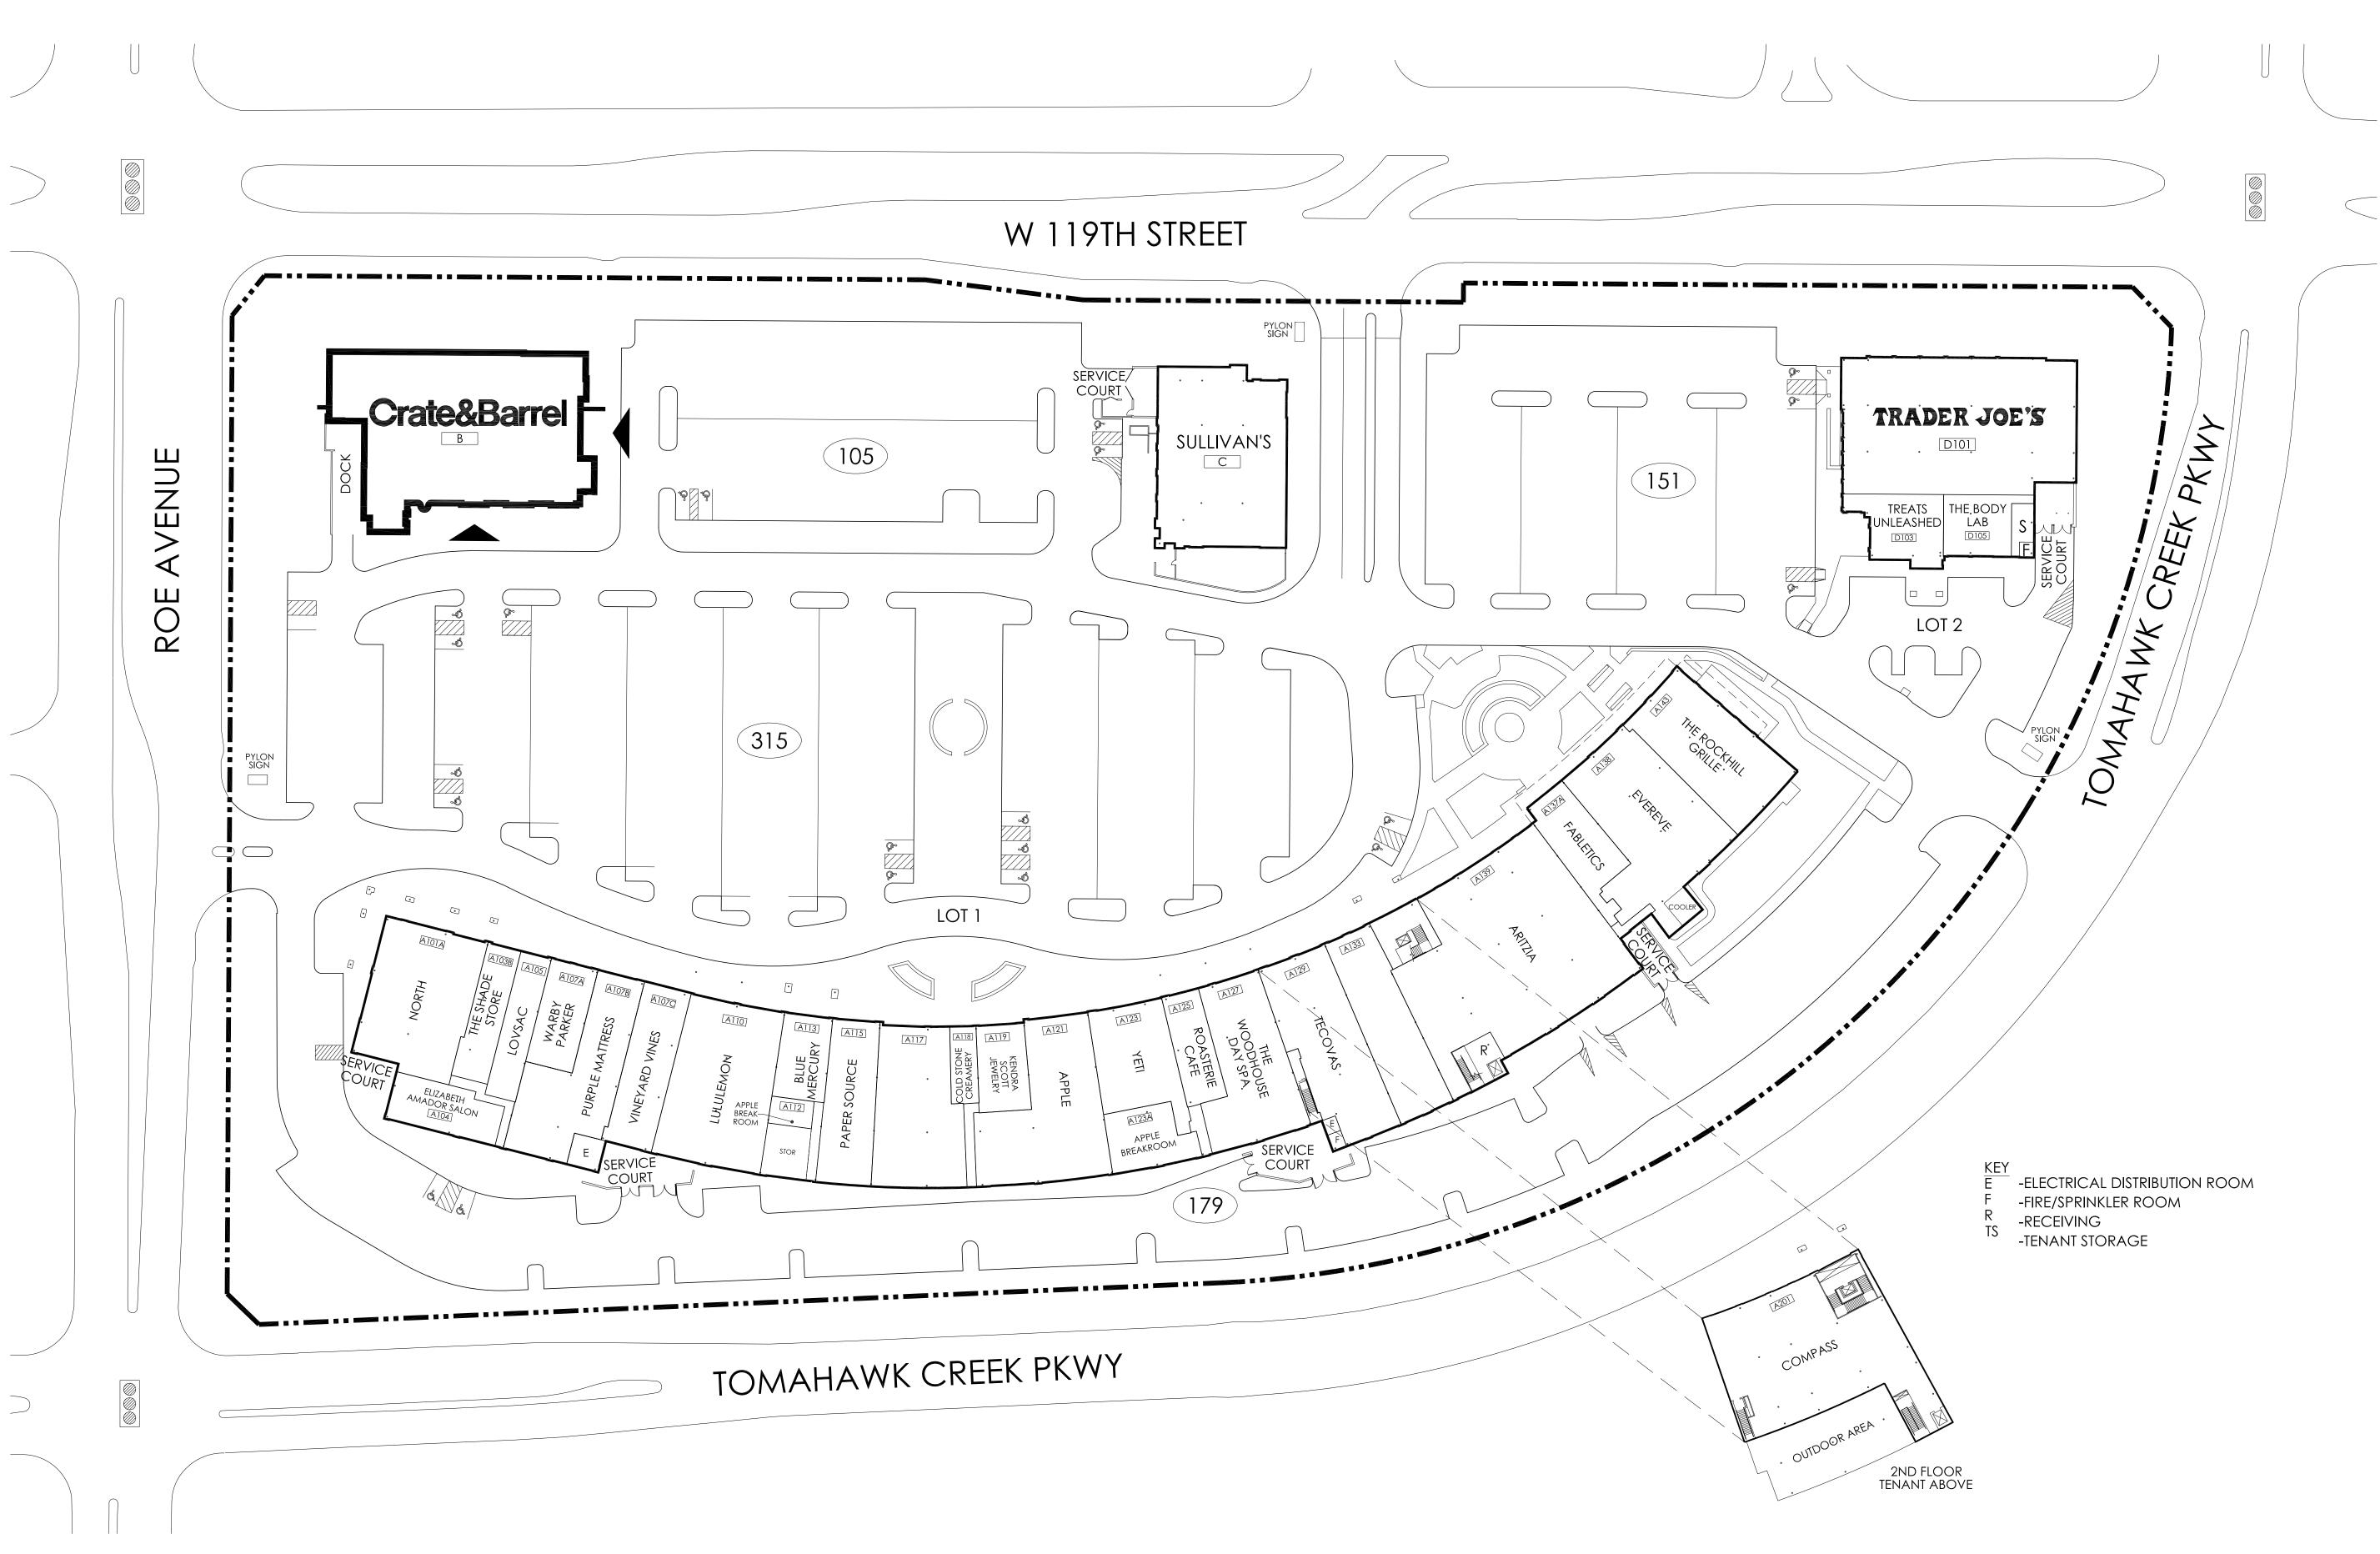

## **TOWN CENTER** CROSSING

TOWN CENTER CROSSING 5000 W. 119TH ST. LEAWOOD, KS 66209 CORP# 100020

This drawing may have been prepared from architectural and engineering plans and may not have been field verified. This exhibit is provided for illustrative and informational purposes only and may not be relied upon by you, your affiliates, representatives, agents, successors and/or assigns. Furthermore, Landlord is not making an express or implied warranty, representation or agreement that the actual property, common areas and/or improvements will be as shown on this drawing, or that any tenants that may be referenced on this drawing will at any time occupy the property. Landlord reserves all rights to modify, among other things, the size, configuration and occupants of the property at any time in its sole and absolute discretion