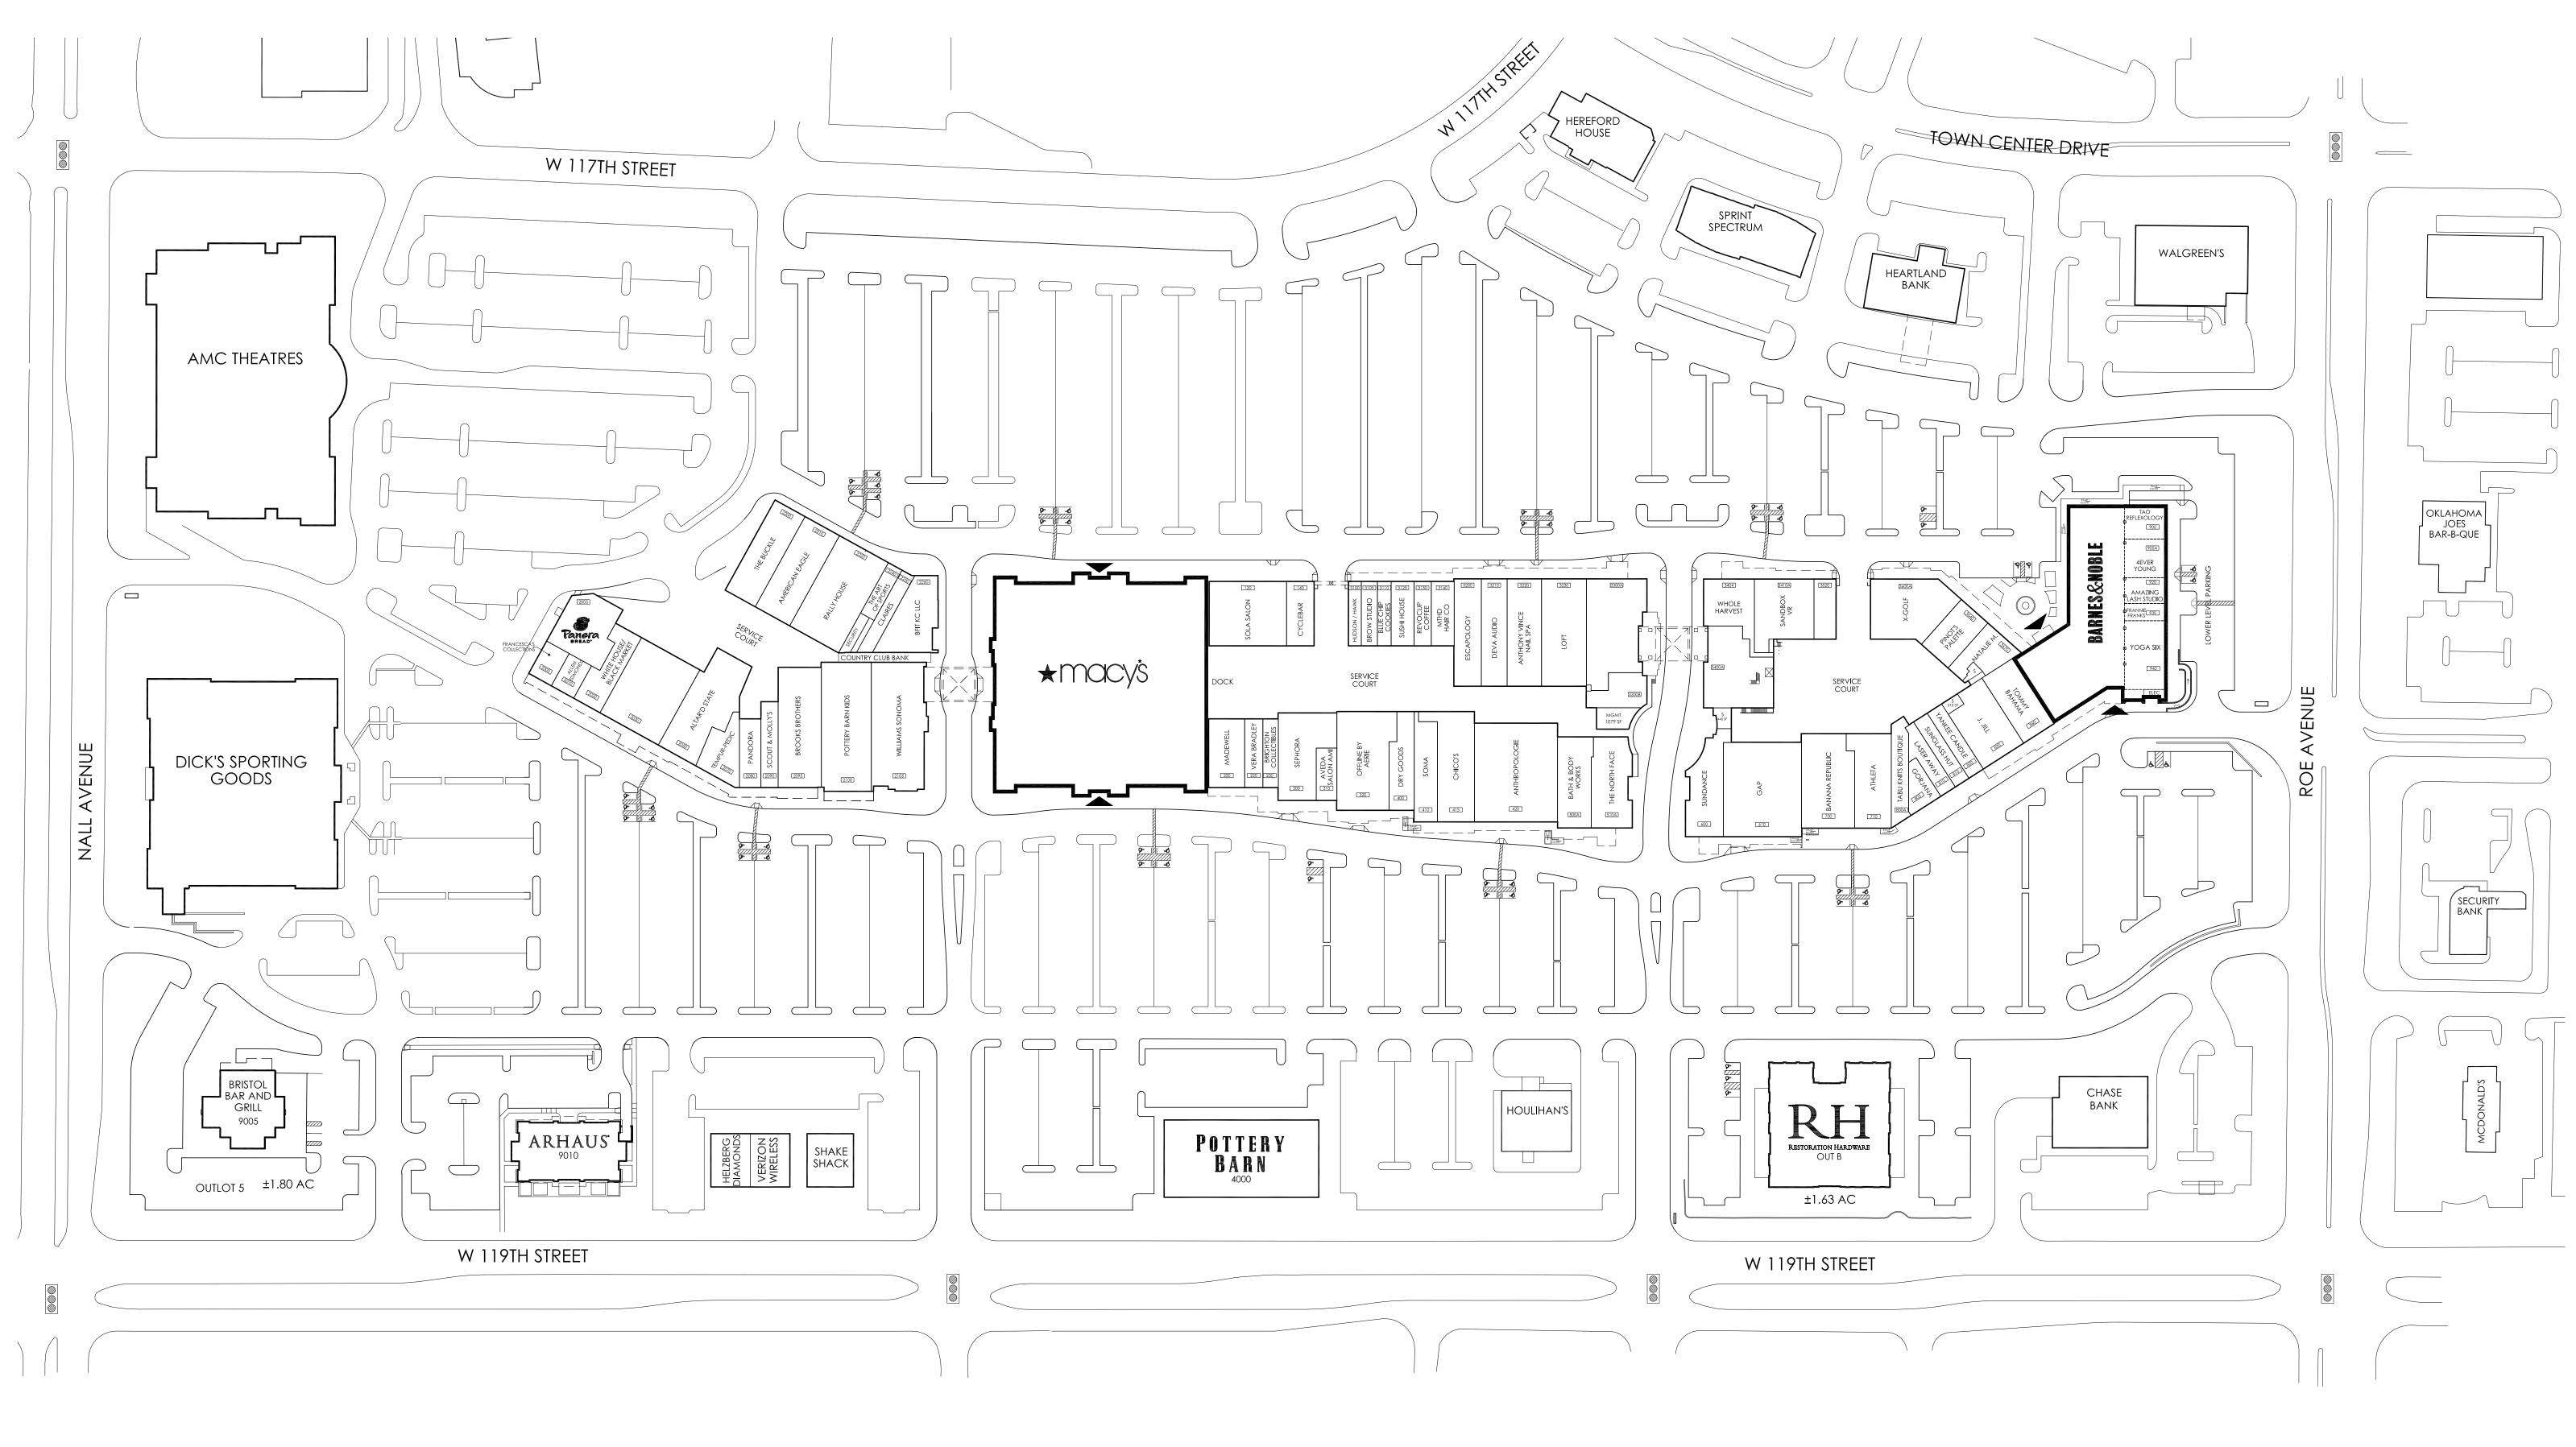

TOWN CENTER PLAZA

TOWN CENTER PLAZA 5000 W. 119TH ST. LEAWOOD, KS 66209 CORP# 100020