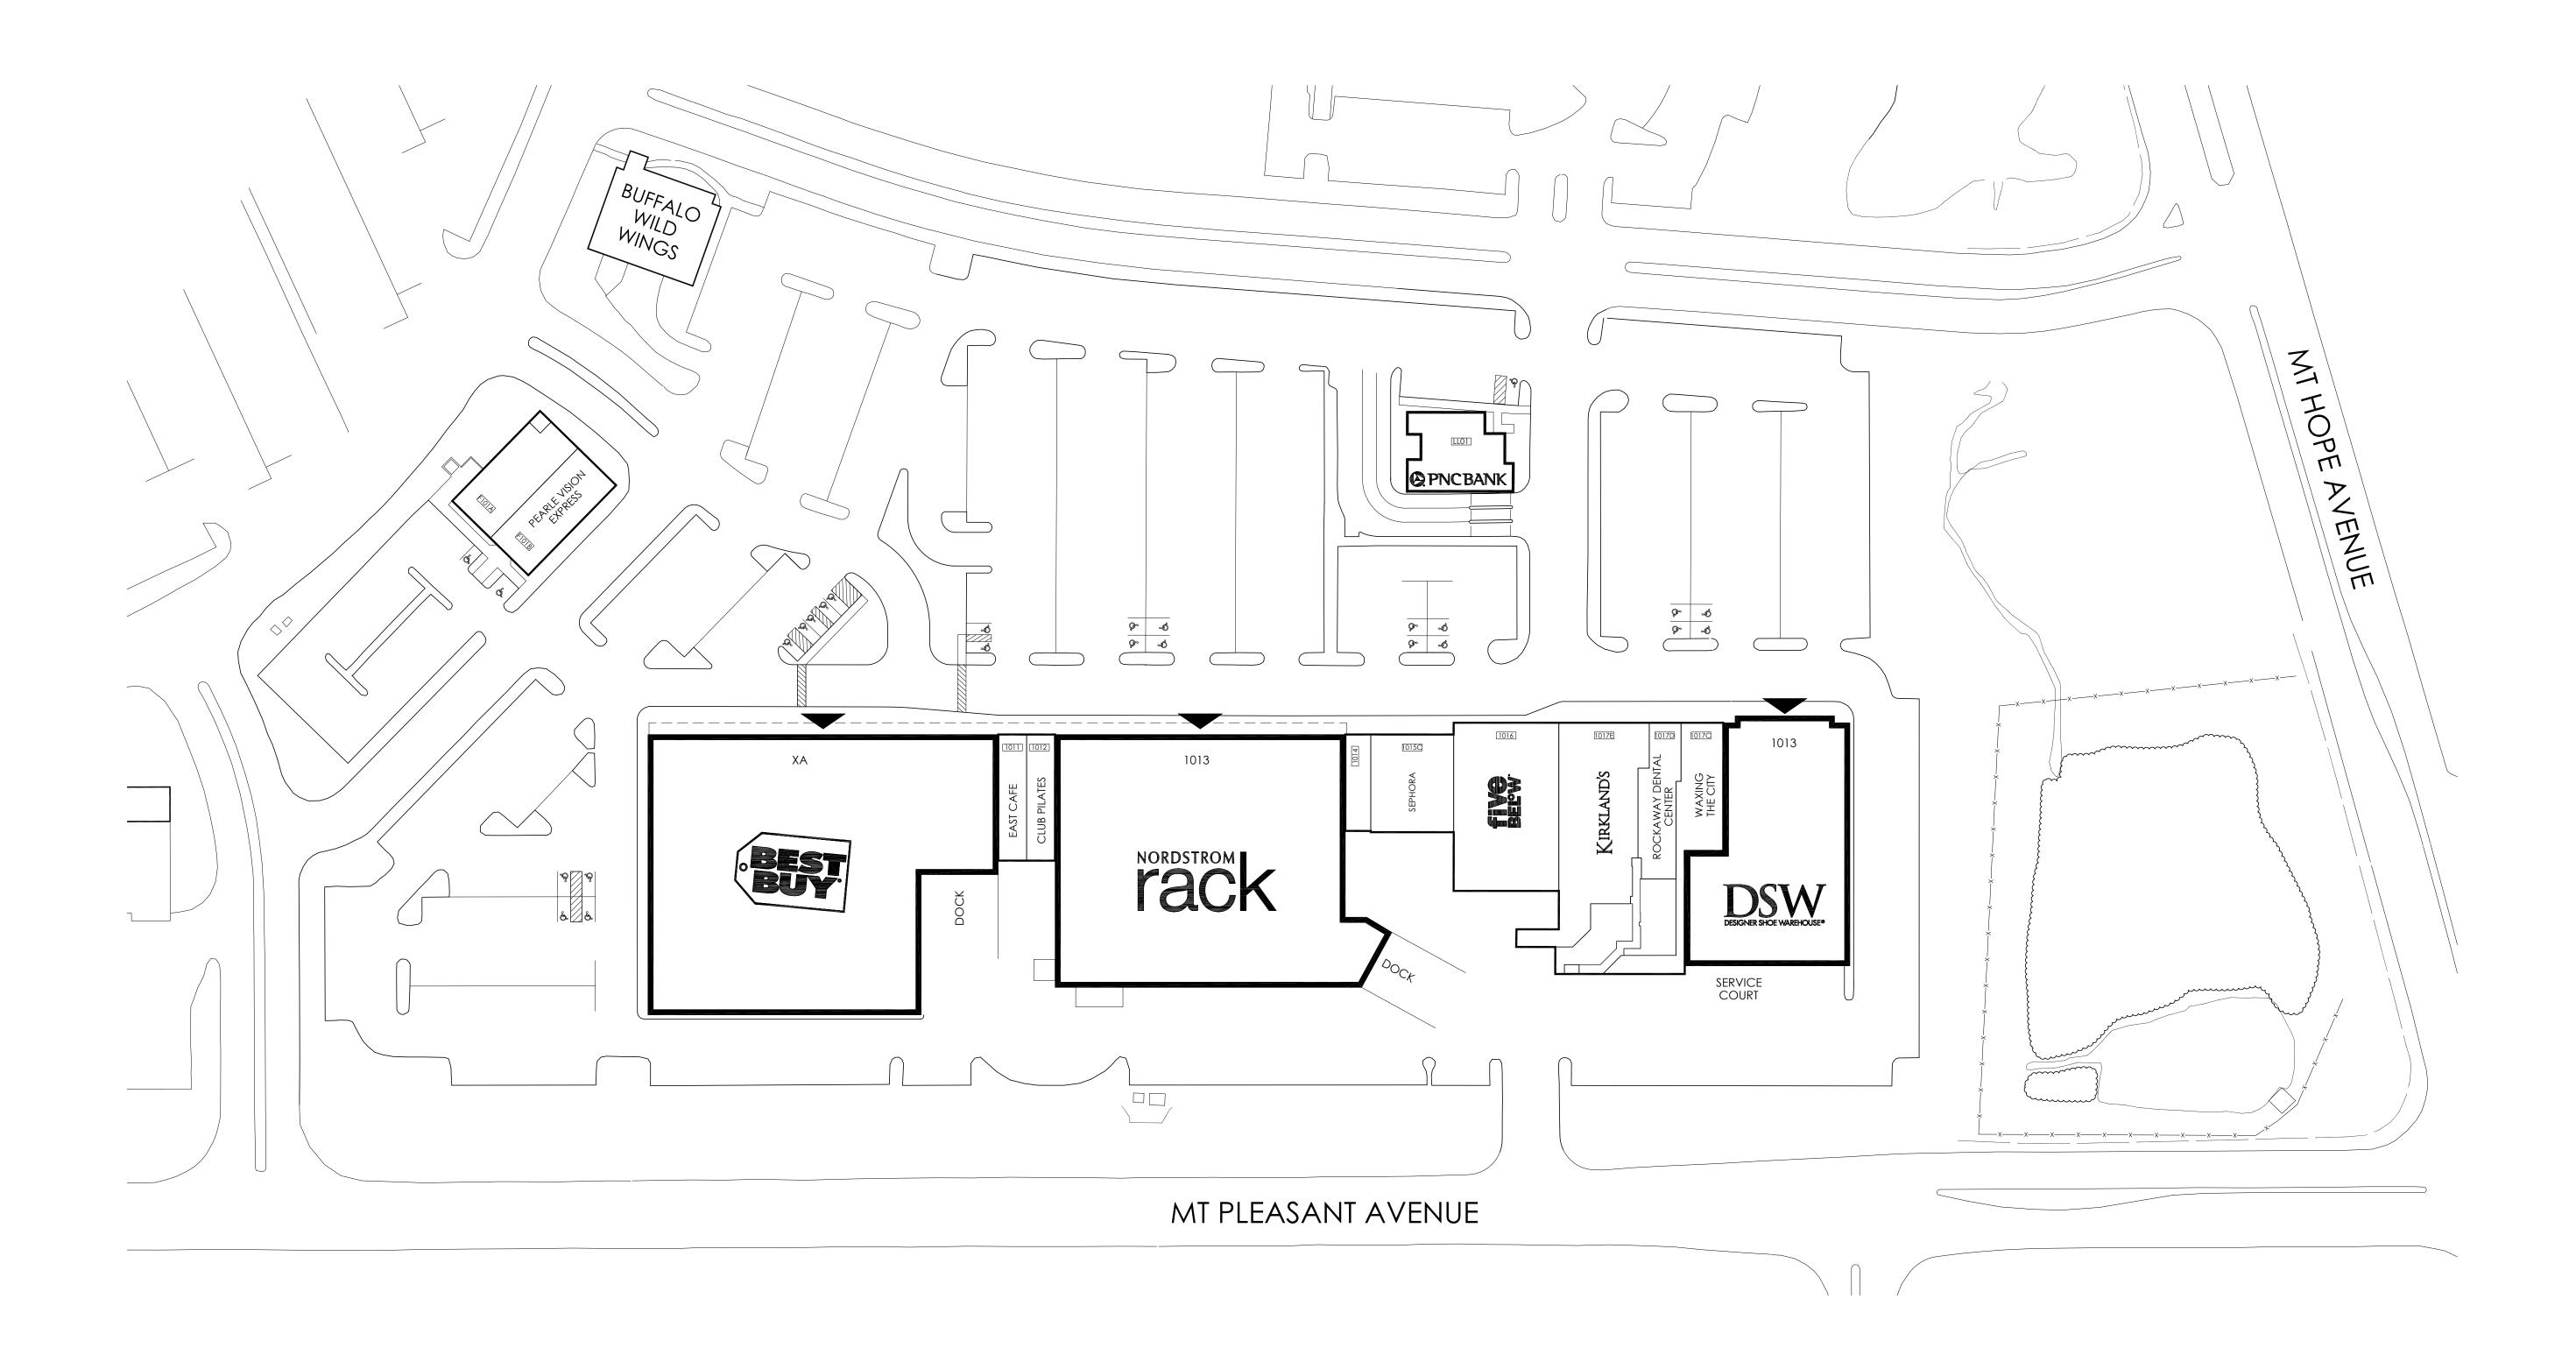

ROCKAWAY COMMONS 343 MT. HOPE AVENUE ROCKAWAY, NJ 07866 CORP# 004843

This drawing may have been prepared from architectural and engineering plans and may not have been field verified. This exhibit is provided for illustrative and informational purposes only and may not be relied upon by you, your affiliates, representatives, agents, successors and/or assigns. Furthermore, Landlord is not making an express or implied warranty, representation or agreement that the actual property, common areas and/or improvements will be as shown on this drawing, or that any tenants that may be referenced on this drawing will at any time occupy the property. Landlord reserves all rights to modify, among other things, the size, configuration and occupants of the property at any time in its sole and absolute discretion