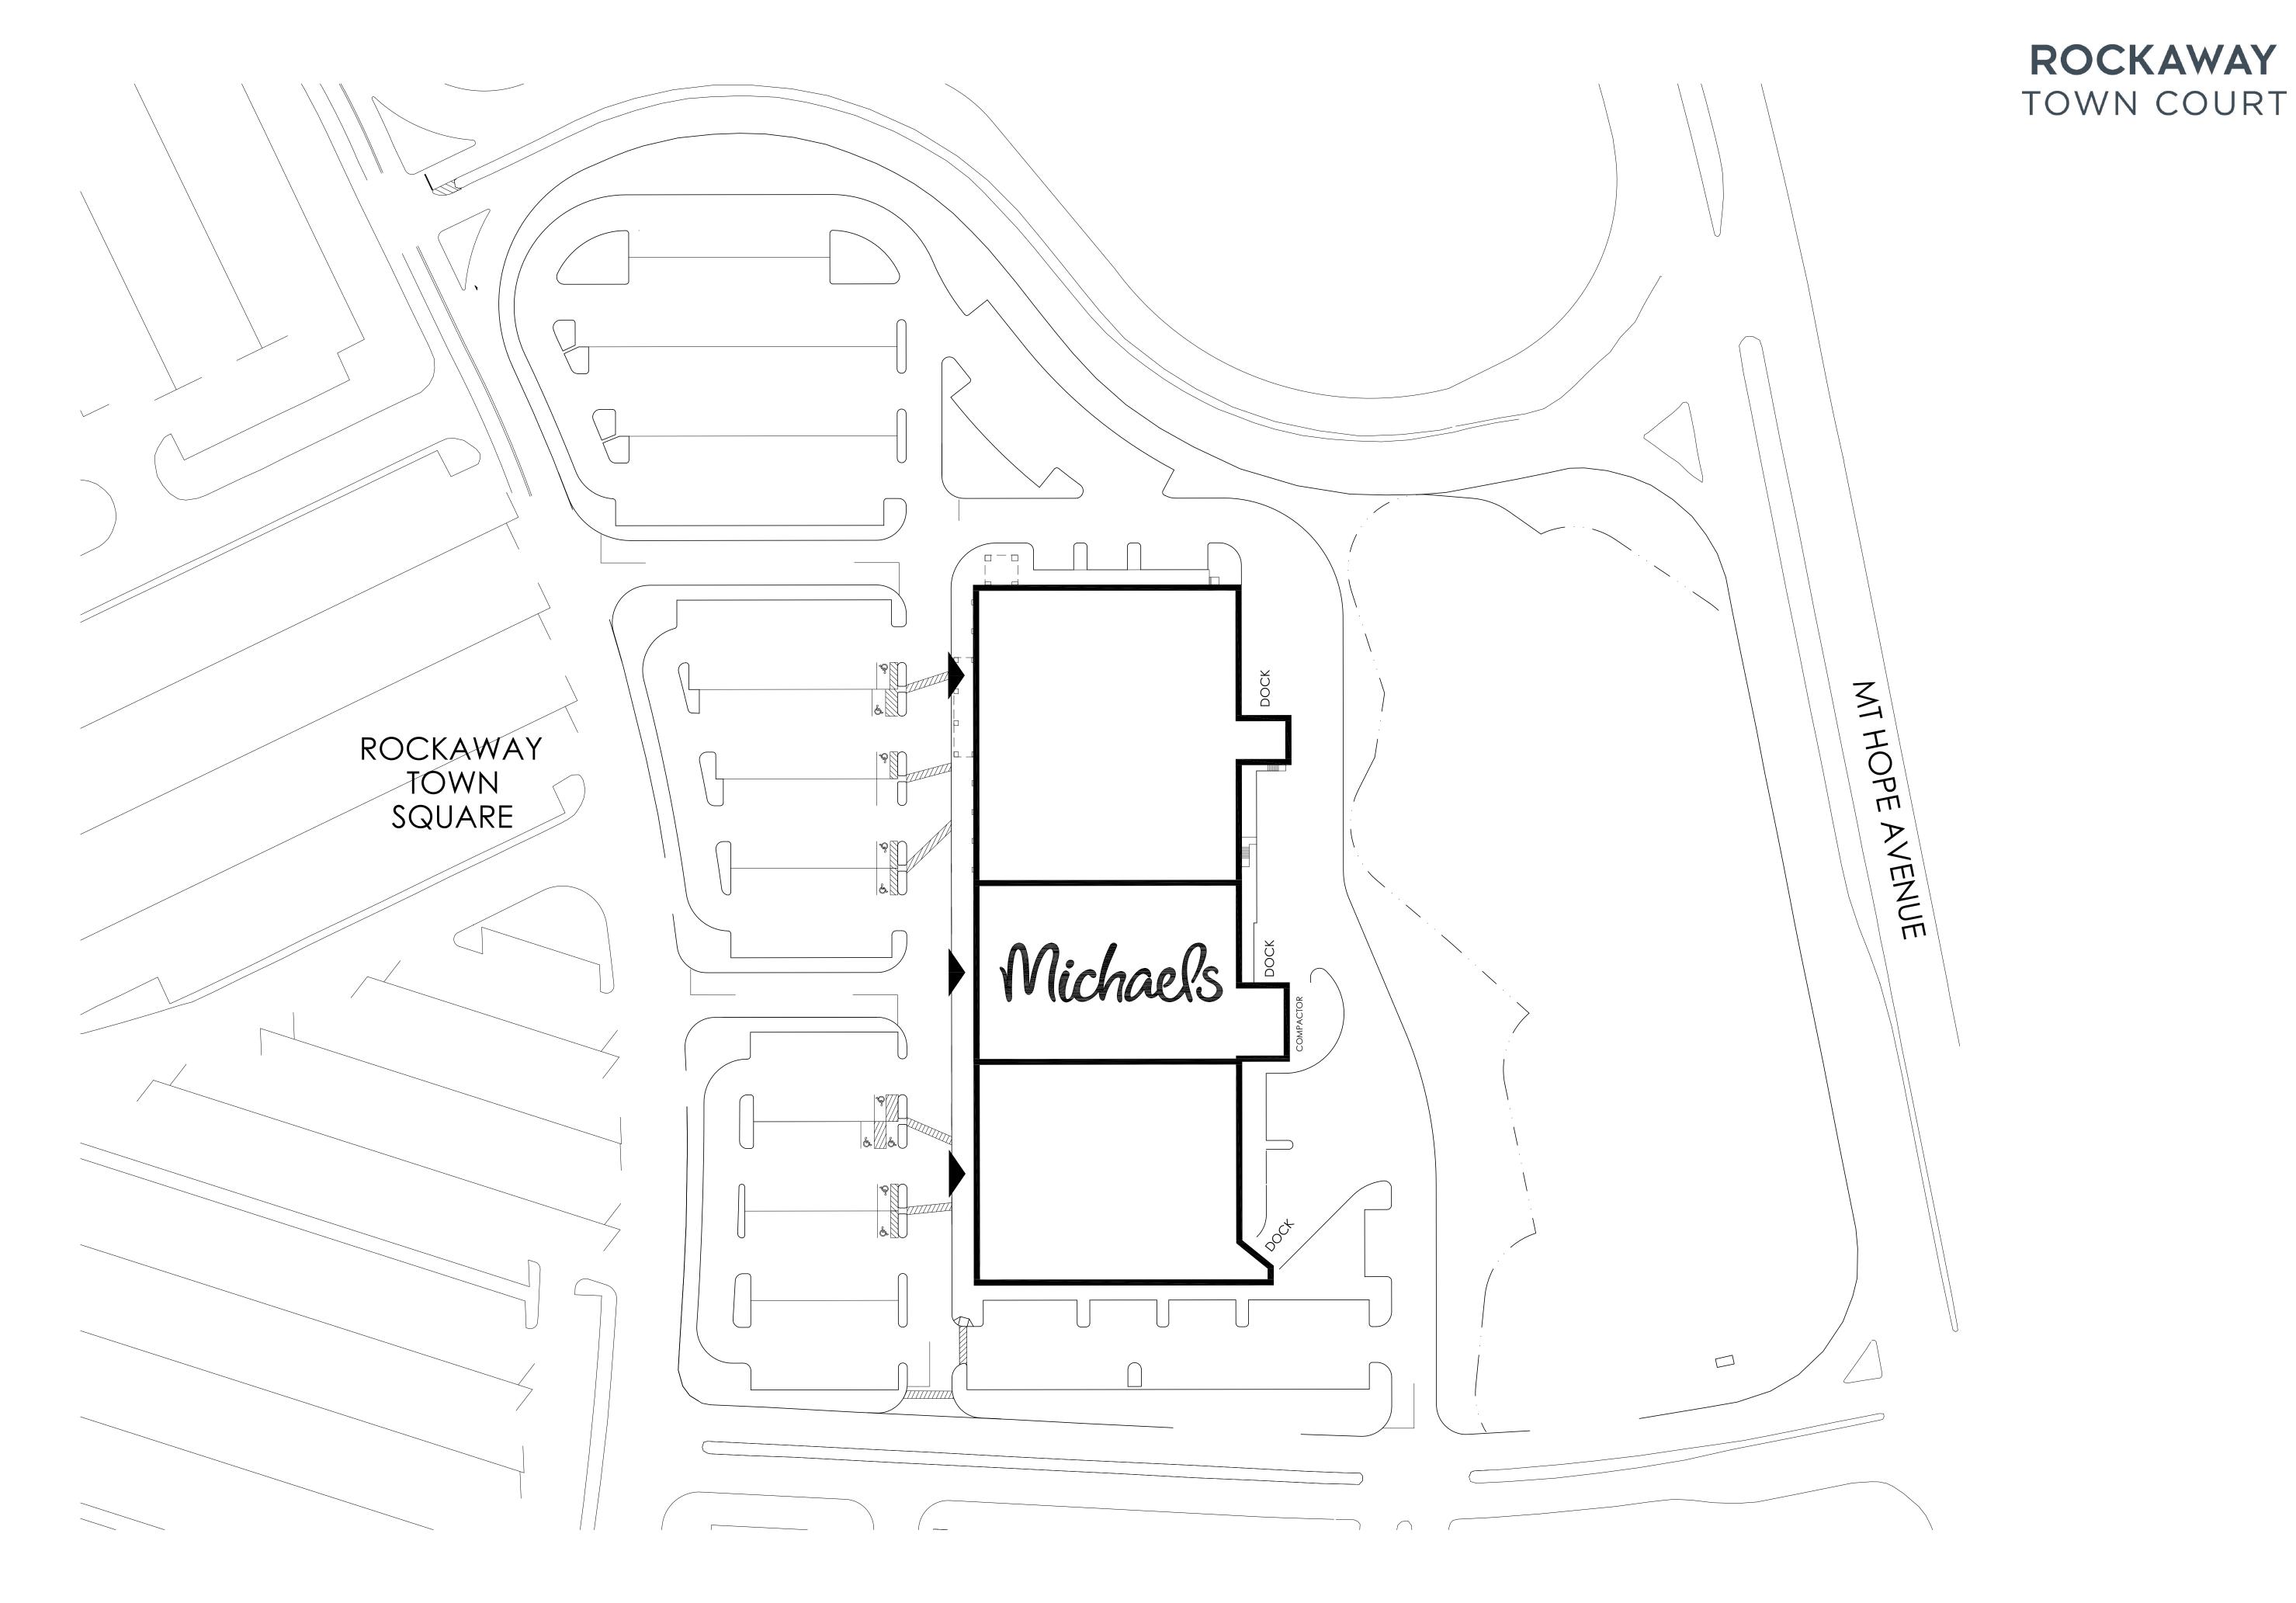

| WEB PLAN |     |     |      |      |      |  |  |
|----------|-----|-----|------|------|------|--|--|
| 0'       | 25' | 50' | 100' | 150' | 200' |  |  |

ROCKAWAY TOWN COURT 327 MT. HOPE AVENUE ROCKAWAY, NJ 07866 CORP# 004857