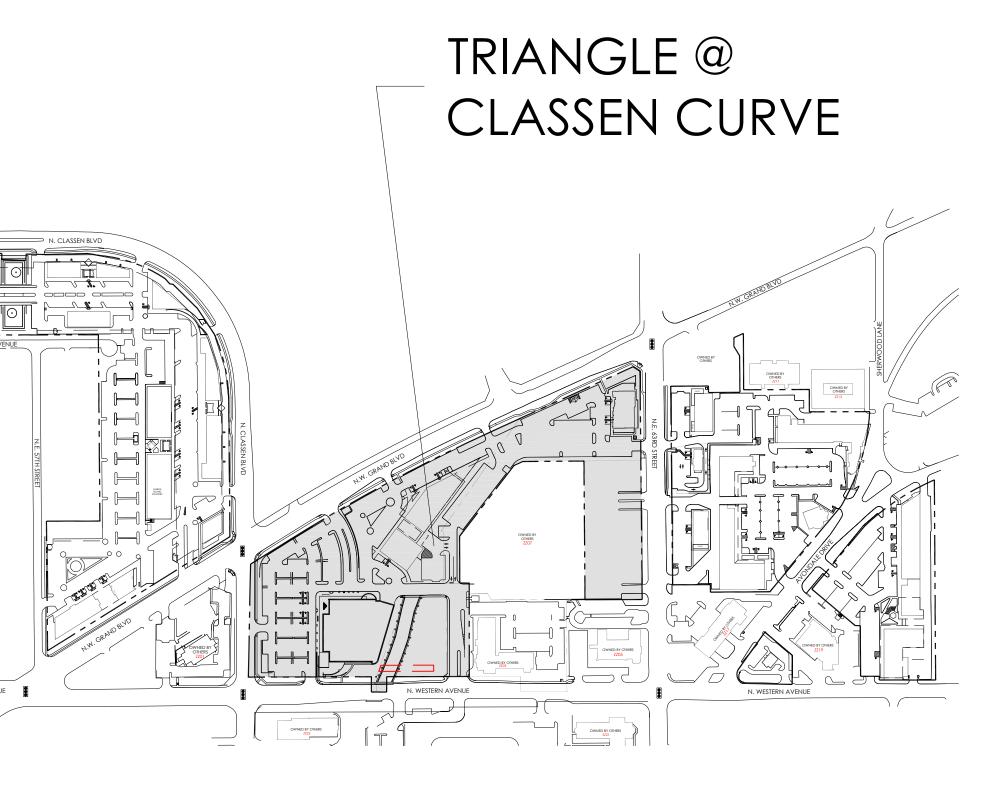

This drawing may have been prepared from architectural and engineering plans and may not have been field verified. This exhibit is provided for illustrative and informational purposes only and may not be relied upon by you, your affiliates, representatives, agents, successors and/or assigns. Furthermore, Landlord is not making an express or implied warranty, representation or agreement that the actual property, common areas and/or improvements will be as shown on this drawing, or that any tenants that may be referenced on this drawing will at any time occupy the property. Landlord reserves all rights to modify, among other things, the size, configuration and occupants of the property at any time in its sole and absolute discretion

0' 35' 70' 140' 210' 280'

OKLAHOMA - TRIANGLE @ CLASSEN CURVE 6440 AVONDALE DRIVE NICHOLS HILLS, OK 73116 CORP# 100014