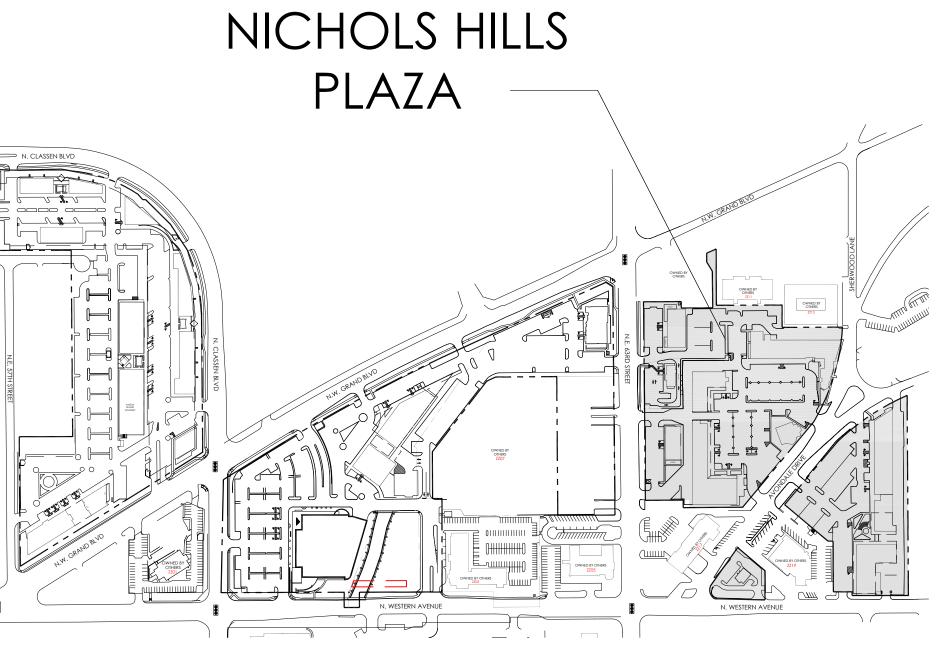

This drawing may have been prepared from architectural and engineering plans and may not have been field verified. This exhibit is provided for illustrative and informational purposes only and may not be relied upon by you, your affiliates, representatives, agents, successors and/or assigns. Furthermore, Landlord is not making an express or implied warranty, representation or agreement that the actual property, common areas and/or improvements will be as shown on this drawing, or that any tenants that may be referenced on this drawing will at any time occupy the property. Landlord reserves all rights to modify, among other things, the size, configuration and occupants of the property at any time in its sole and absolute discretion

0' 35' 70' 140' 210' 280'

OKLAHOMA - TRIANGLE @ CLASSEN CURVE 6440 AVONDALE DRIVE NICHOLS HILLS, OK 73116 CORP# 100014