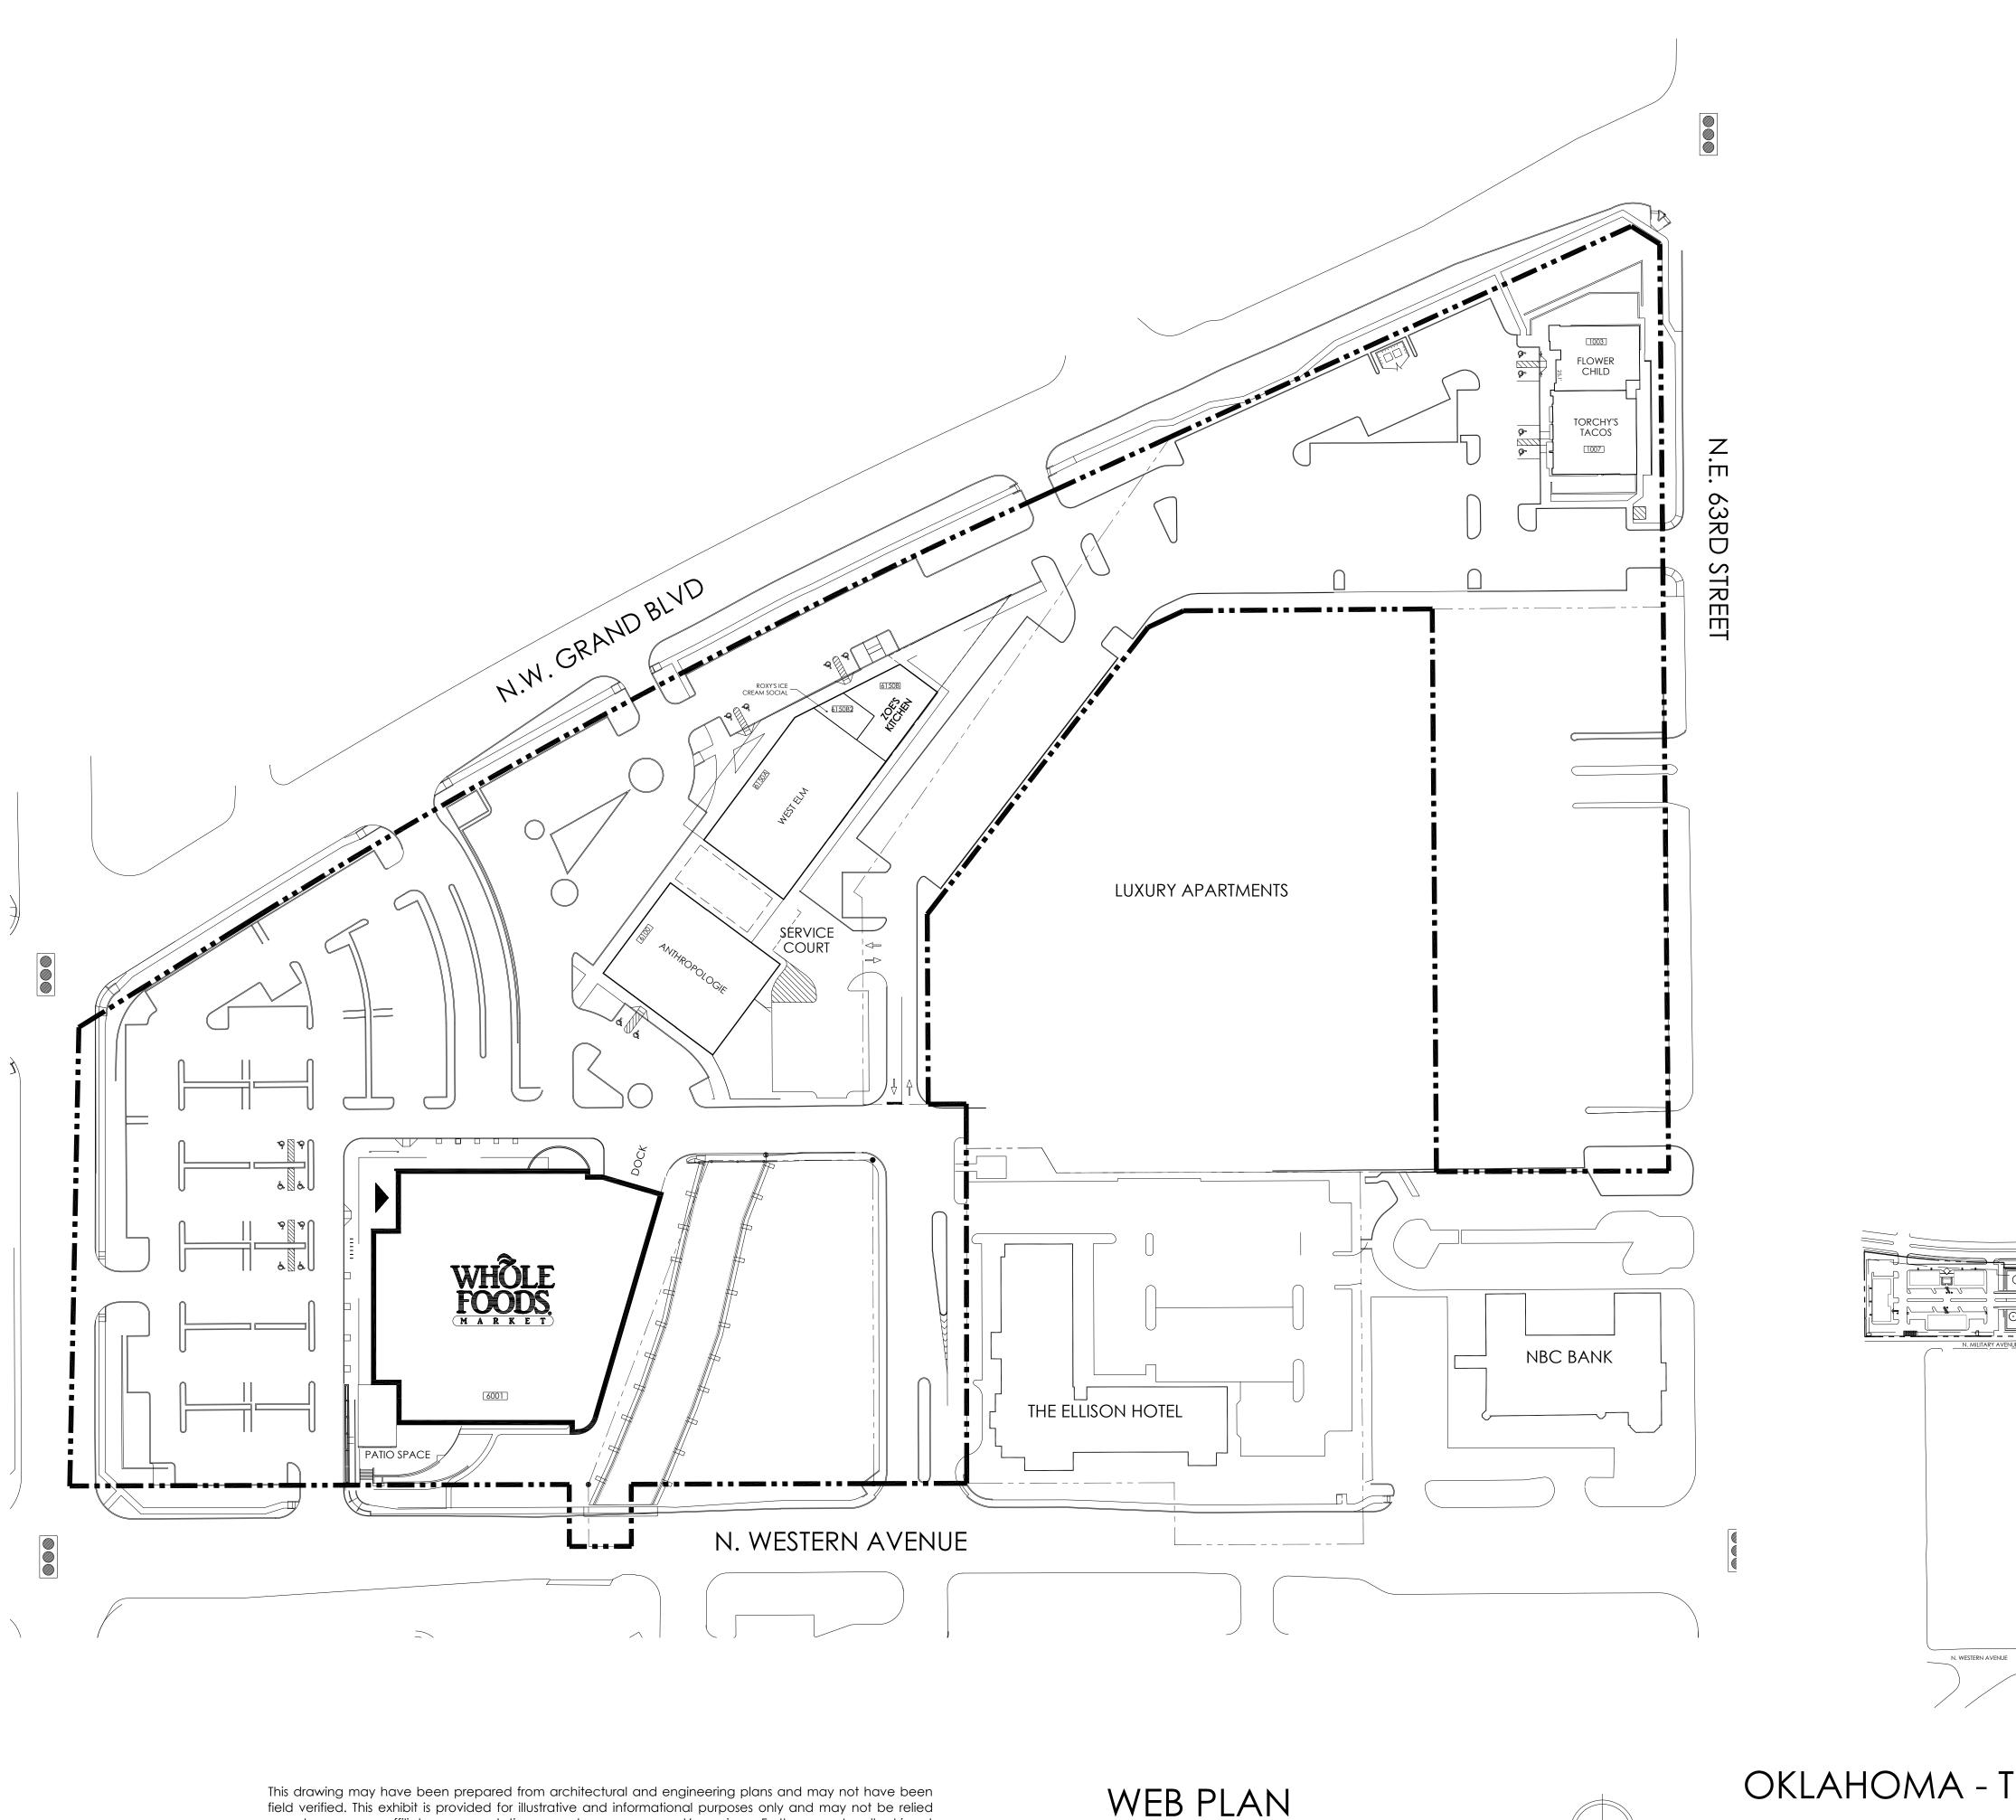

This drawing may have been prepared from architectural and engineering plans and may not have been field verified. This exhibit is provided for illustrative and informational purposes only and may not be relied upon by you, your affiliates, representatives, agents, successors and/or assigns. Furthermore, Landlord is not making an express or implied warranty, representation or agreement that the actual property, common areas and/or improvements will be as shown on this drawing, or that any tenants that may be referenced on this drawing will at any time occupy the property. Landlord reserves all rights to modify, among other things, the size, configuration and occupants of the property at any time in its sole and absolute discretion

0' 35' 70' 140' 210' 280'

OKLAHOMA - TRIANGLE @ CLASSEN CURVE 6440 AVONDALE DRIVE NICHOLS HILLS, OK 73116 CORP# 100014