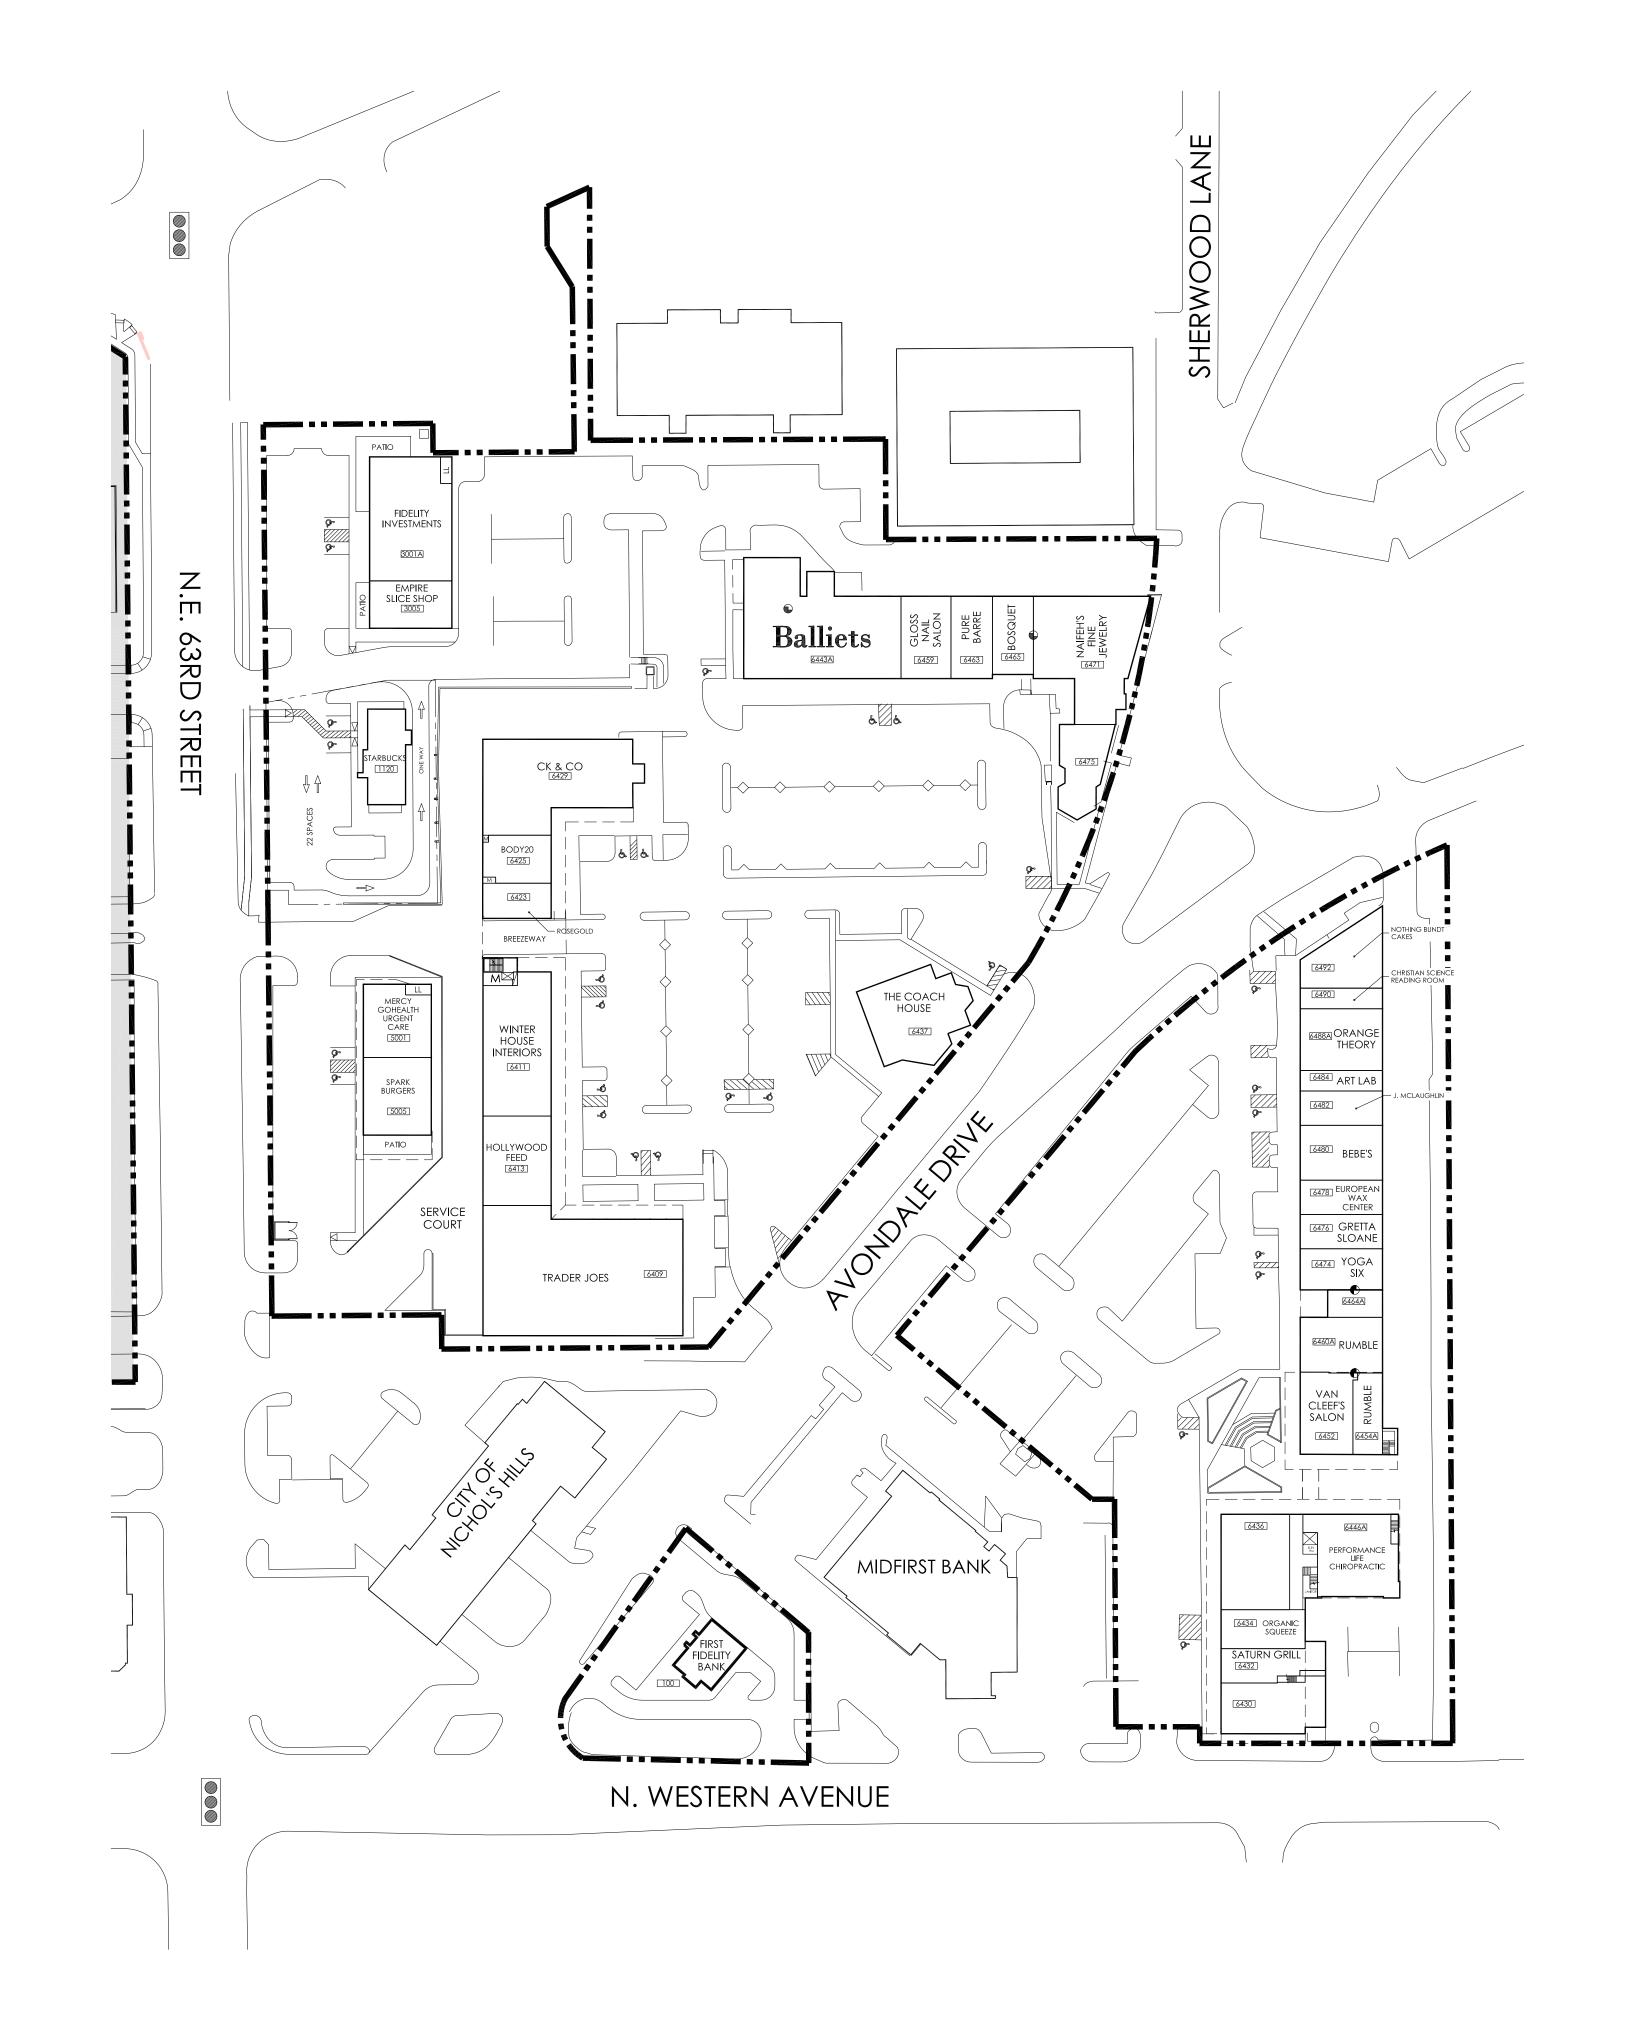

This drawing may have been prepared from architectural and engineering plans and may not have been field verified. This exhibit is provided for illustrative and informational purposes only and may not be relied upon by you, your affiliates, representatives, agents, successors and/or assigns. Furthermore, Landlord is not making an express or implied warranty, representation or agreement that the actual property, common areas and/or improvements will be as shown on this drawing, or that any tenants that may be referenced on this drawing will at any time occupy the property. Landlord reserves all rights to modify, among other things, the size, configuration and occupants of the property at any time in its sole and absolute discretion

OKLAHOMA - TRIANGLE @ CLASSEN CURVE
6440 AVONDALE DRIVE
NICHOLS HILLS, OK 73116
CORP# 100014