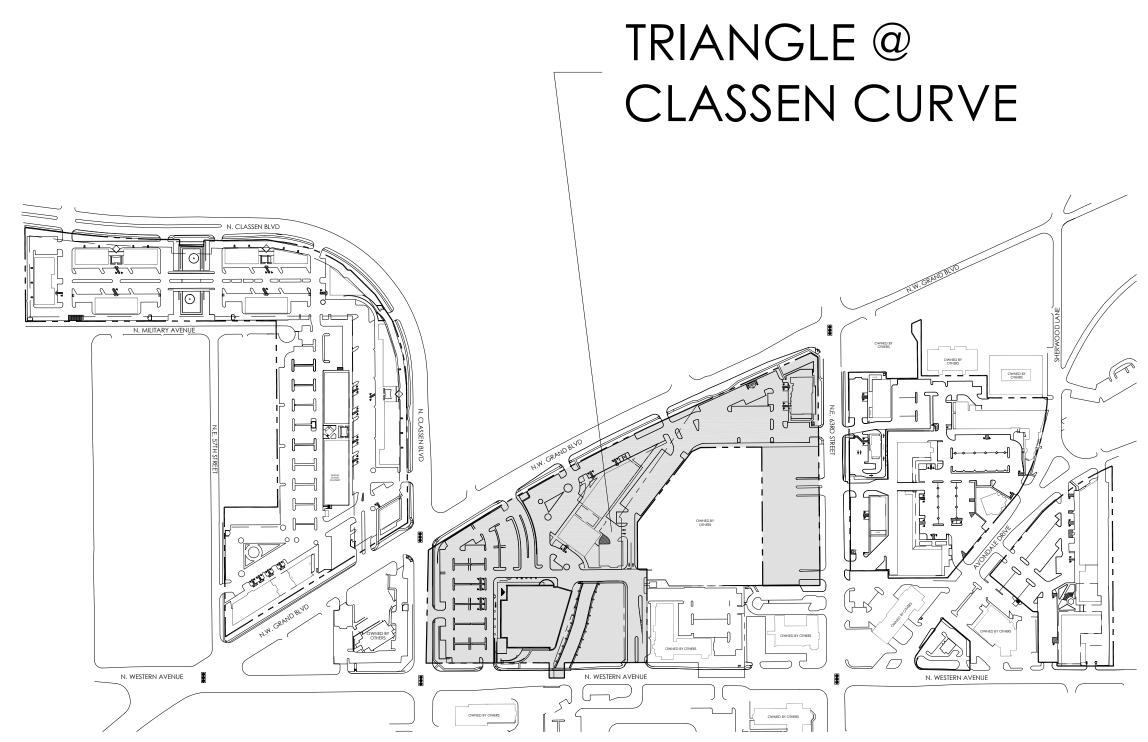

This drawing may have been prepared from architectural and engineering plans and may not have been field verified. This exhibit is provided for illustrative and informational purposes only and may not be relied upon by you, your affiliates, representatives, agents, successors and/or assigns. Furthermore, Landlord is not making an express or implied warranty, representation or agreement that the actual property, common areas and/or improvements will be as shown on this drawing, or that any tenants that may be referenced on this drawing will at any time occupy the property. Landlord reserves all rights to modify, among other things, the size, configuration and occupants of the property at any time in its sole and absolute discretion

OKLAHOMA - TRIANGLE @ CLASSEN CURVE
6440 AVONDALE DRIVE
NICHOLS HILLS, OK 73116
CORP# 100014