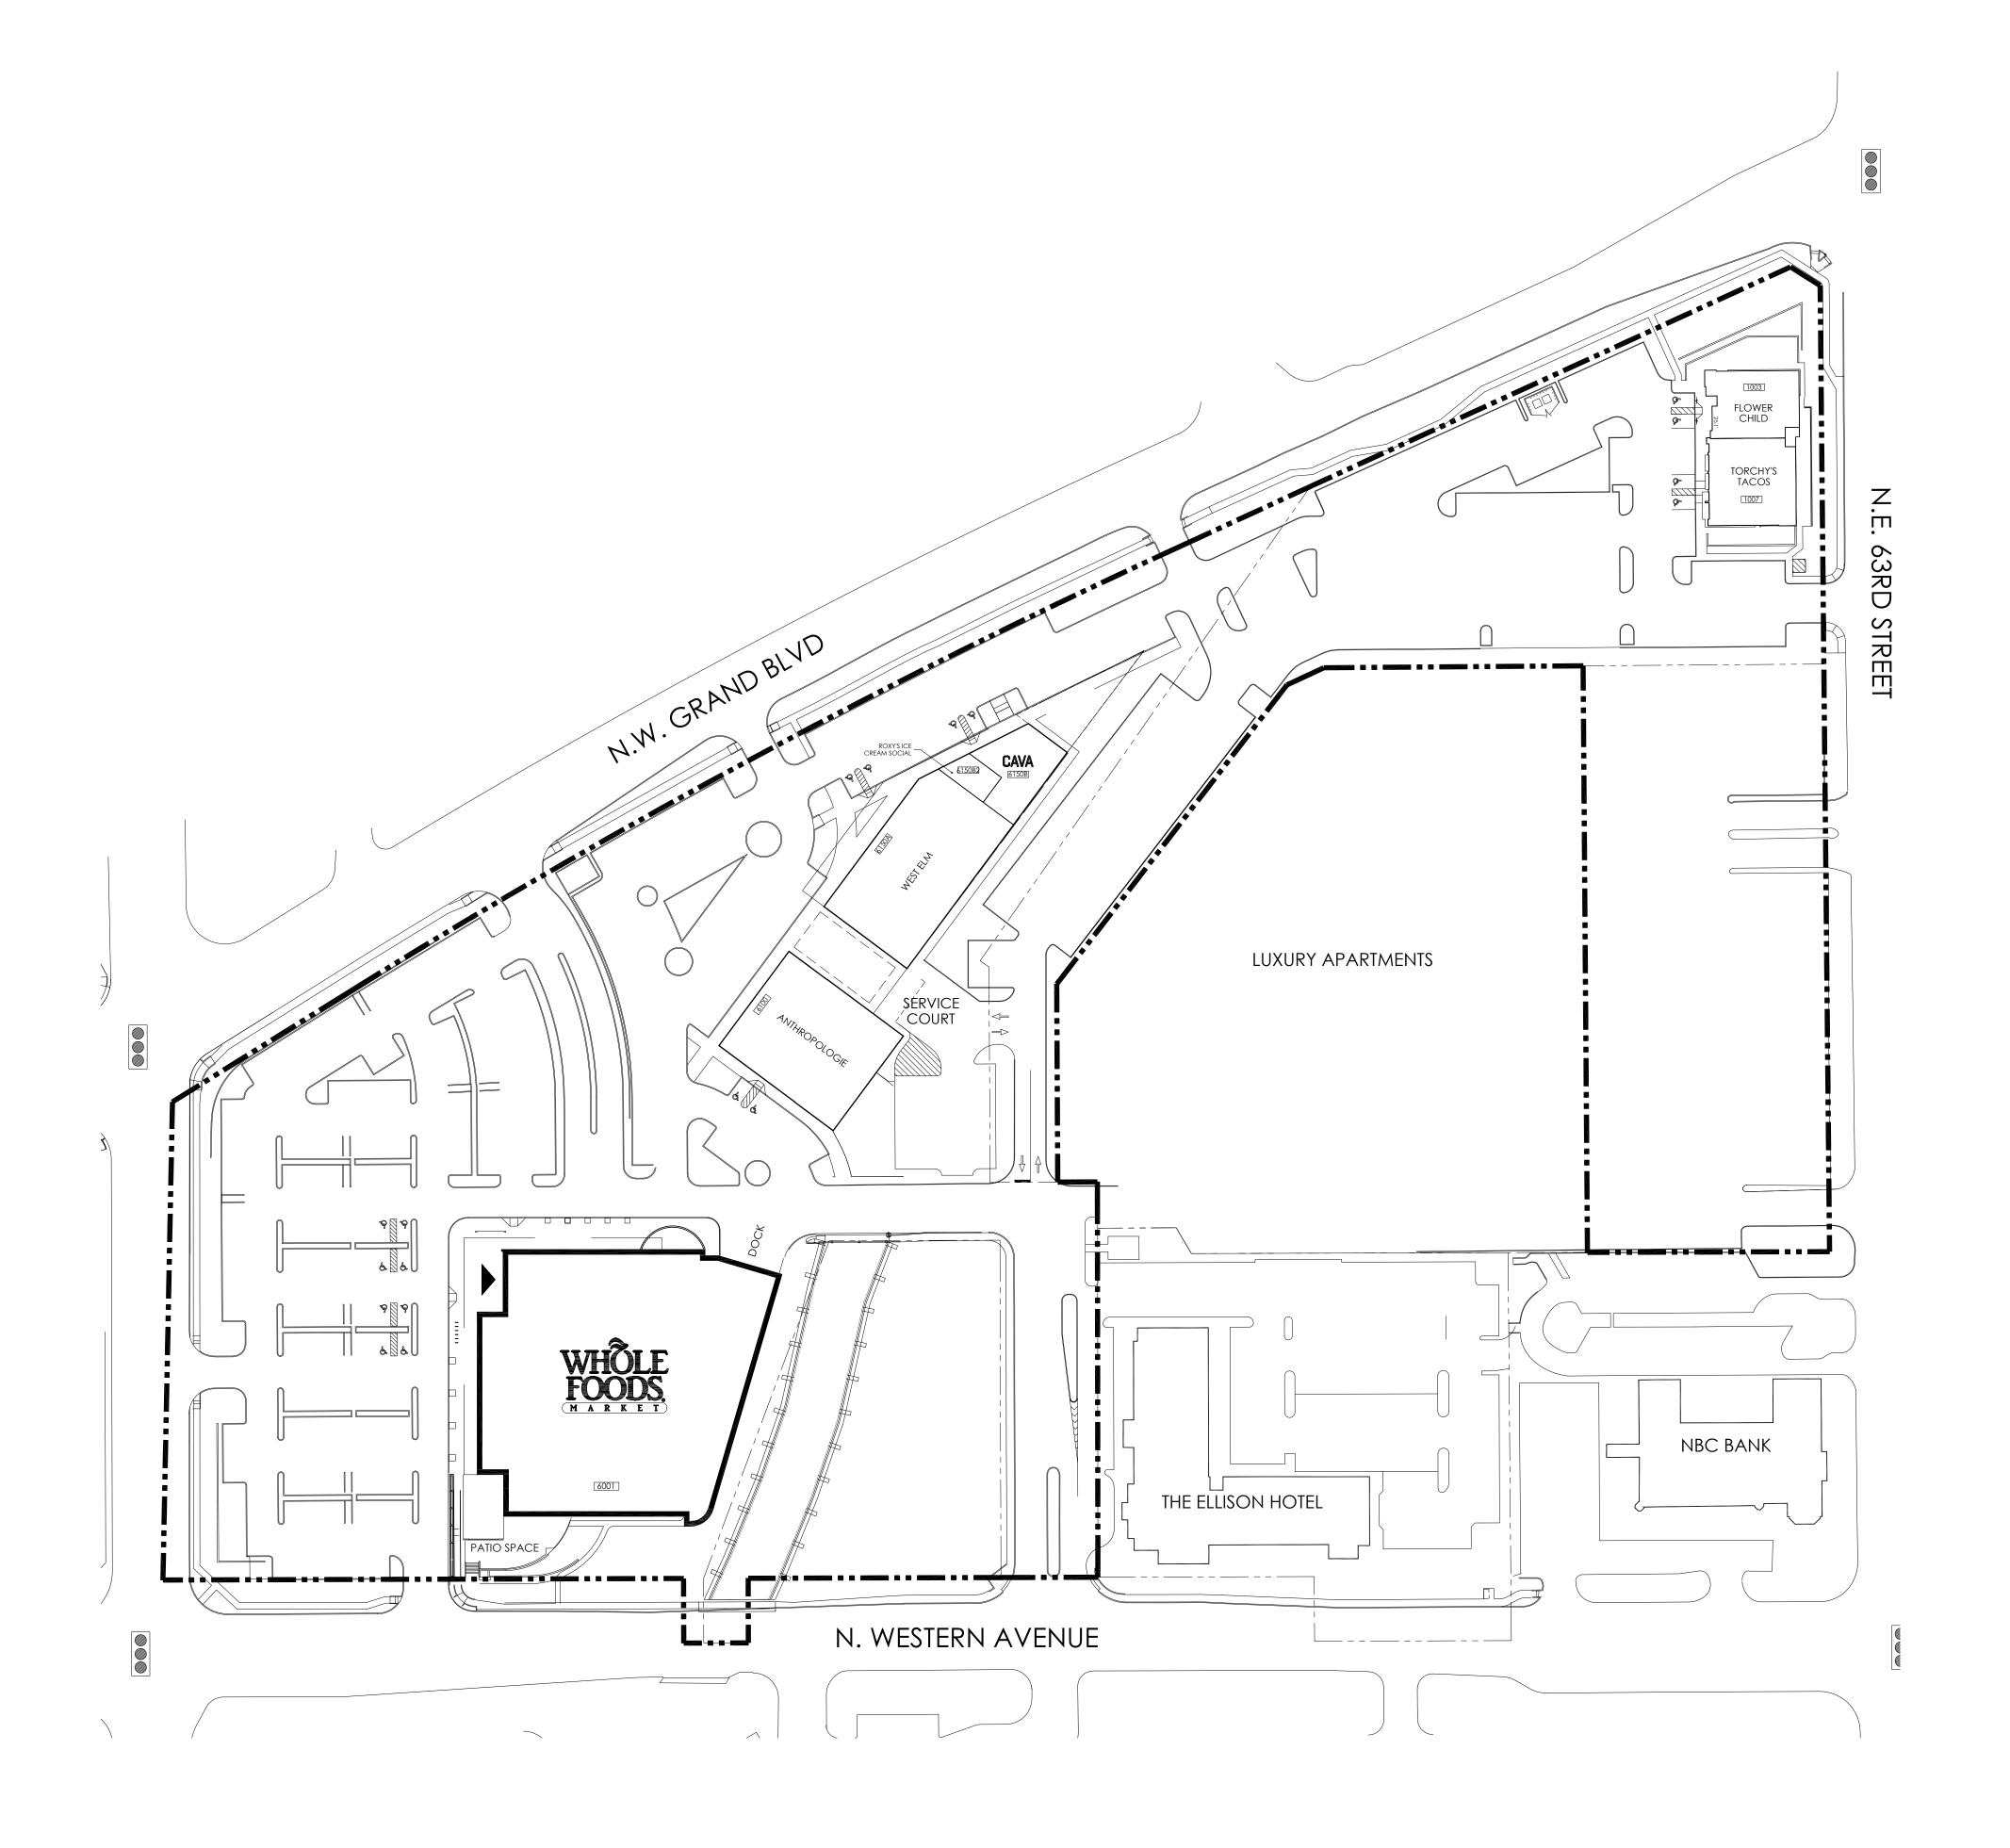

This drawing may have been prepared from architectural and engineering plans and may not have been field verified. This exhibit is provided for illustrative and informational purposes only and may not be relied upon by you, your affiliates, representatives, agents, successors and/or assigns. Furthermore, Landlord is not making an express or implied warranty, representation or agreement that the actual property, common areas and/or improvements will be as shown on this drawing, or that any tenants that may be referenced on this drawing will at any time occupy the property. Landlord reserves all rights to modify, among other things, the size, configuration and occupants of the property at any time in its sole and absolute discretion

OKLAHOMA - TRIANGLE @ CLASSEN CURVE
6440 AVONDALE DRIVE
NICHOLS HILLS, OK 73116
CORP# 100014