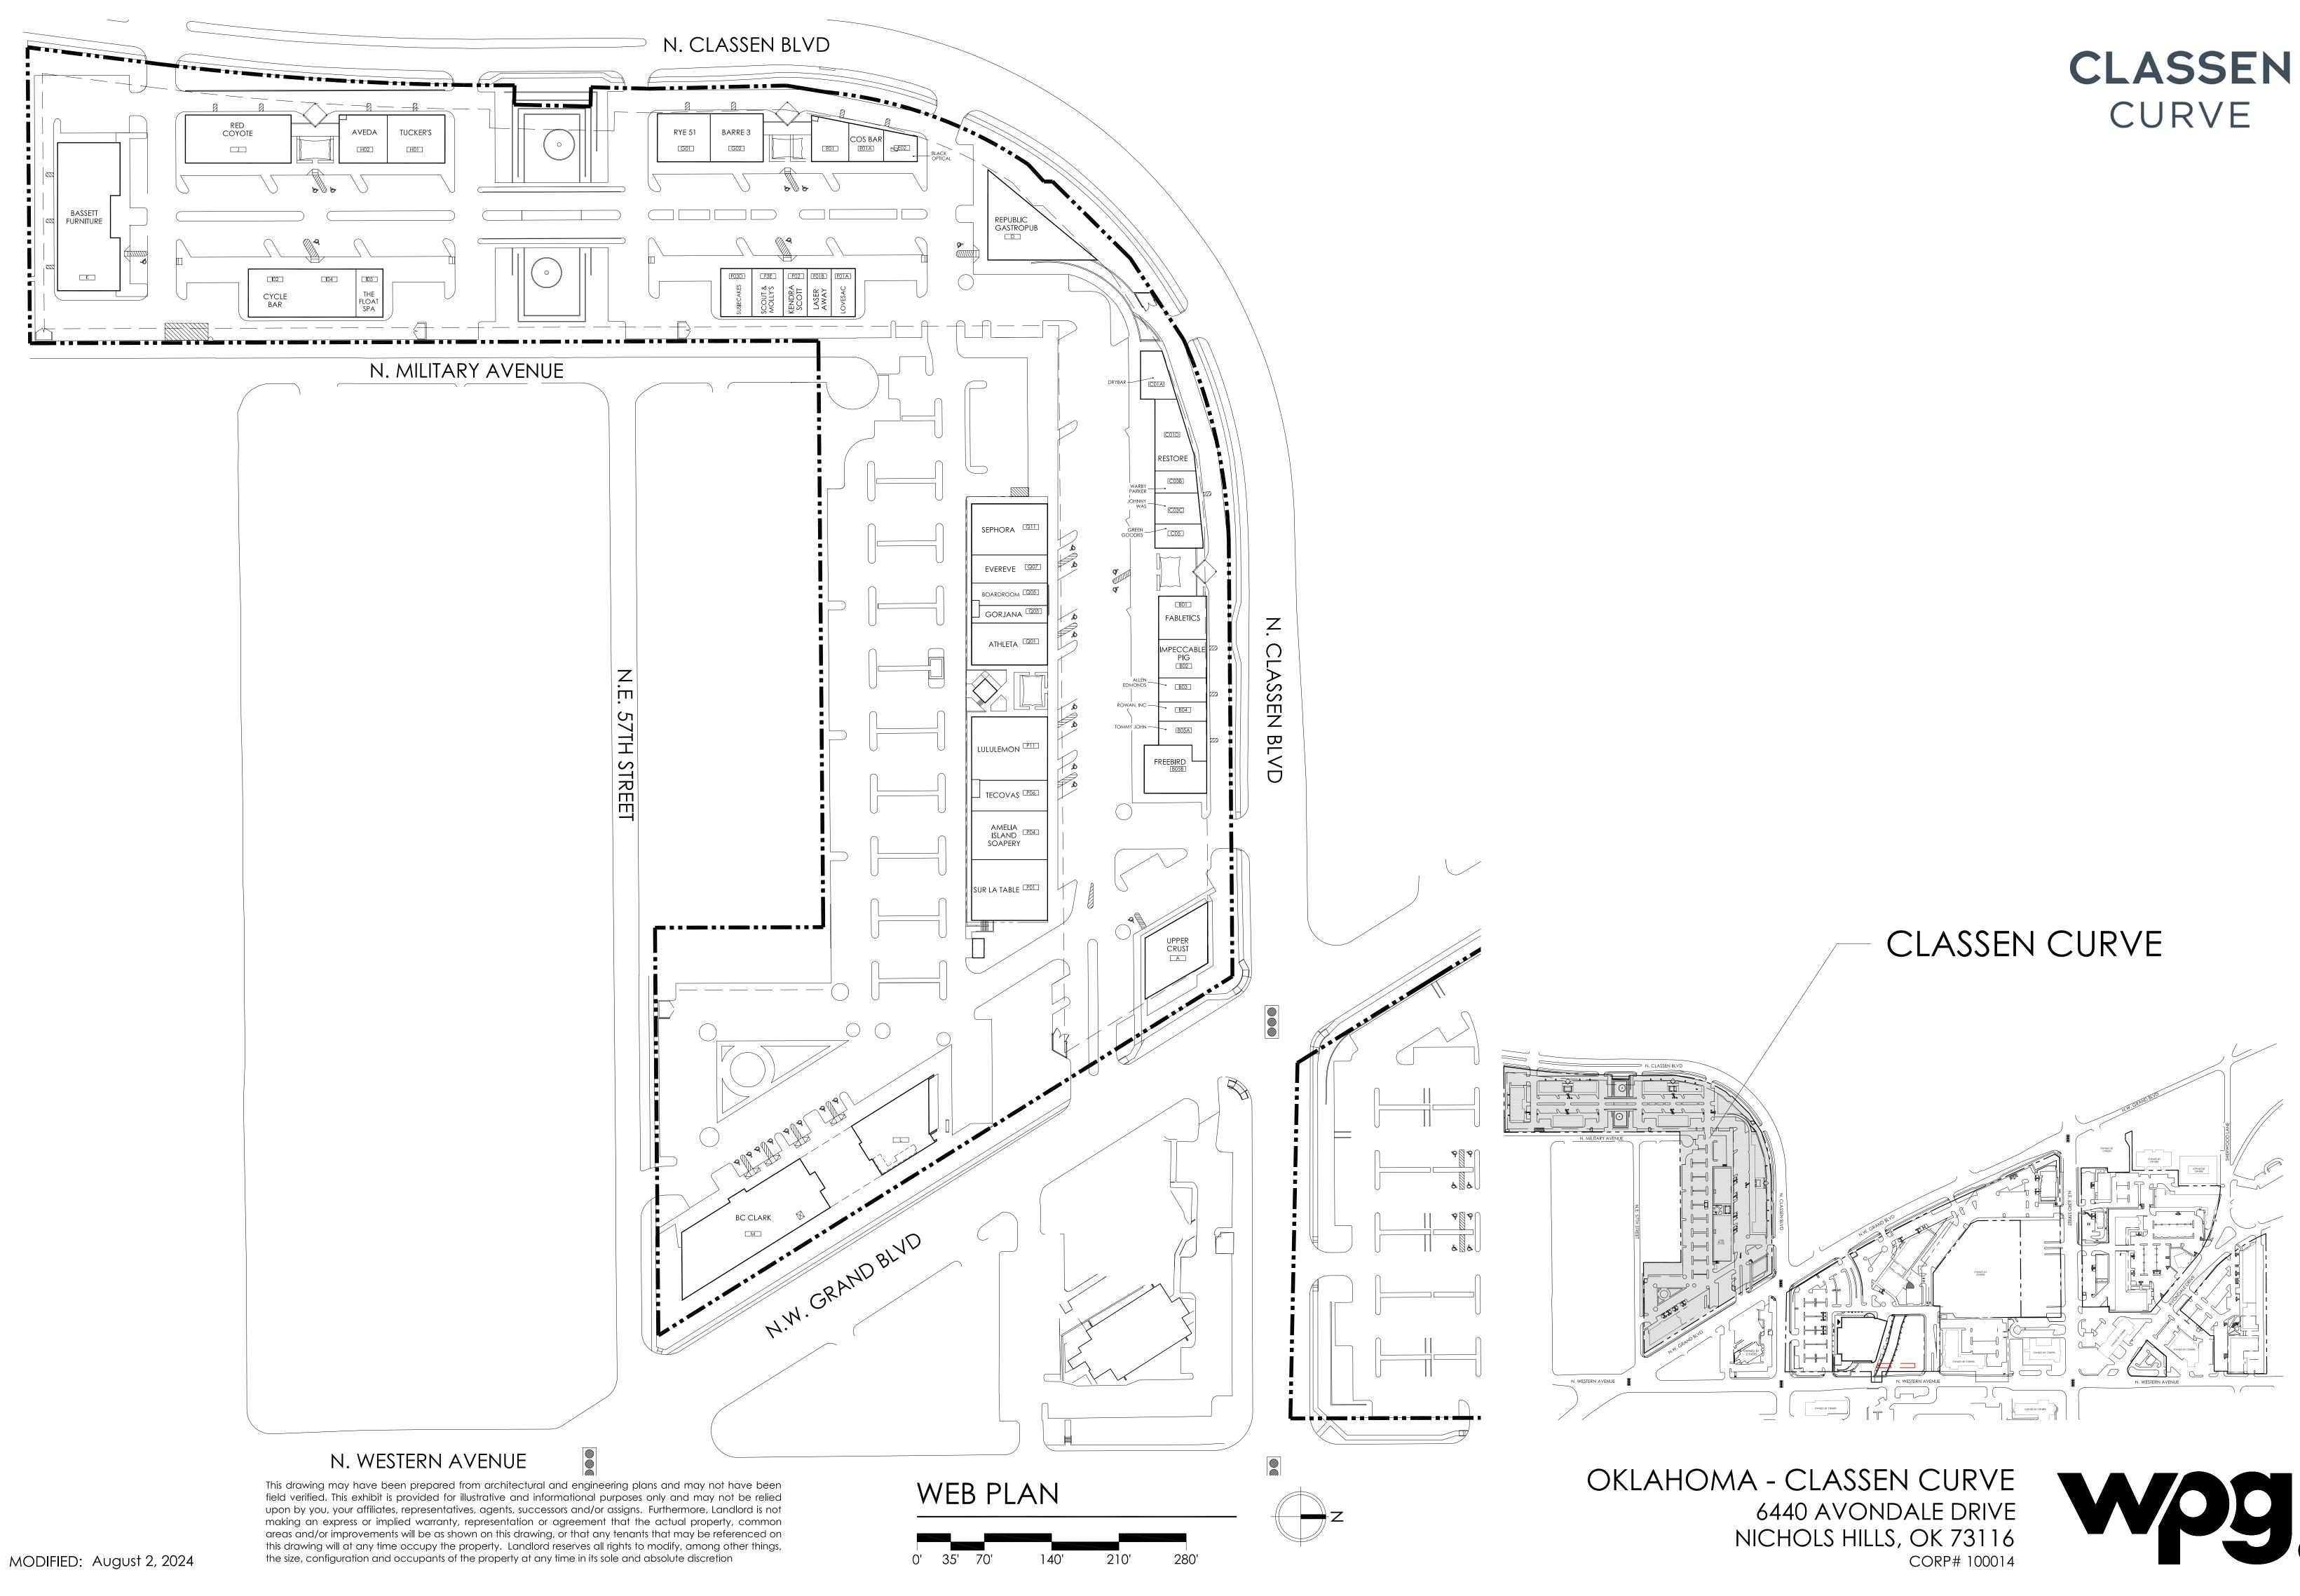

This drawing may have been prepared from architectural and engineering plans and may not have been field verified. This exhibit is provided for illustrative and informational purposes only and may not be relied upon by you, your affiliates, representatives, agents, successors and/or assigns. Furthermore, Landlord is not making an express or implied warranty, representation or agreement that the actual property, common areas and/or improvements will be as shown on this drawing, or that any tenants that may be referenced on this drawing will at any time occupy the property. Landlord reserves all rights to modify, among other things, the size, configuration and occupants of the property at any time in its sole and absolute discretion

OKLAHOMA - TRIANGLE @ CLASSEN CURVE
6440 AVONDALE DRIVE
NICHOLS HILLS, OK 73116
CORP# 100014