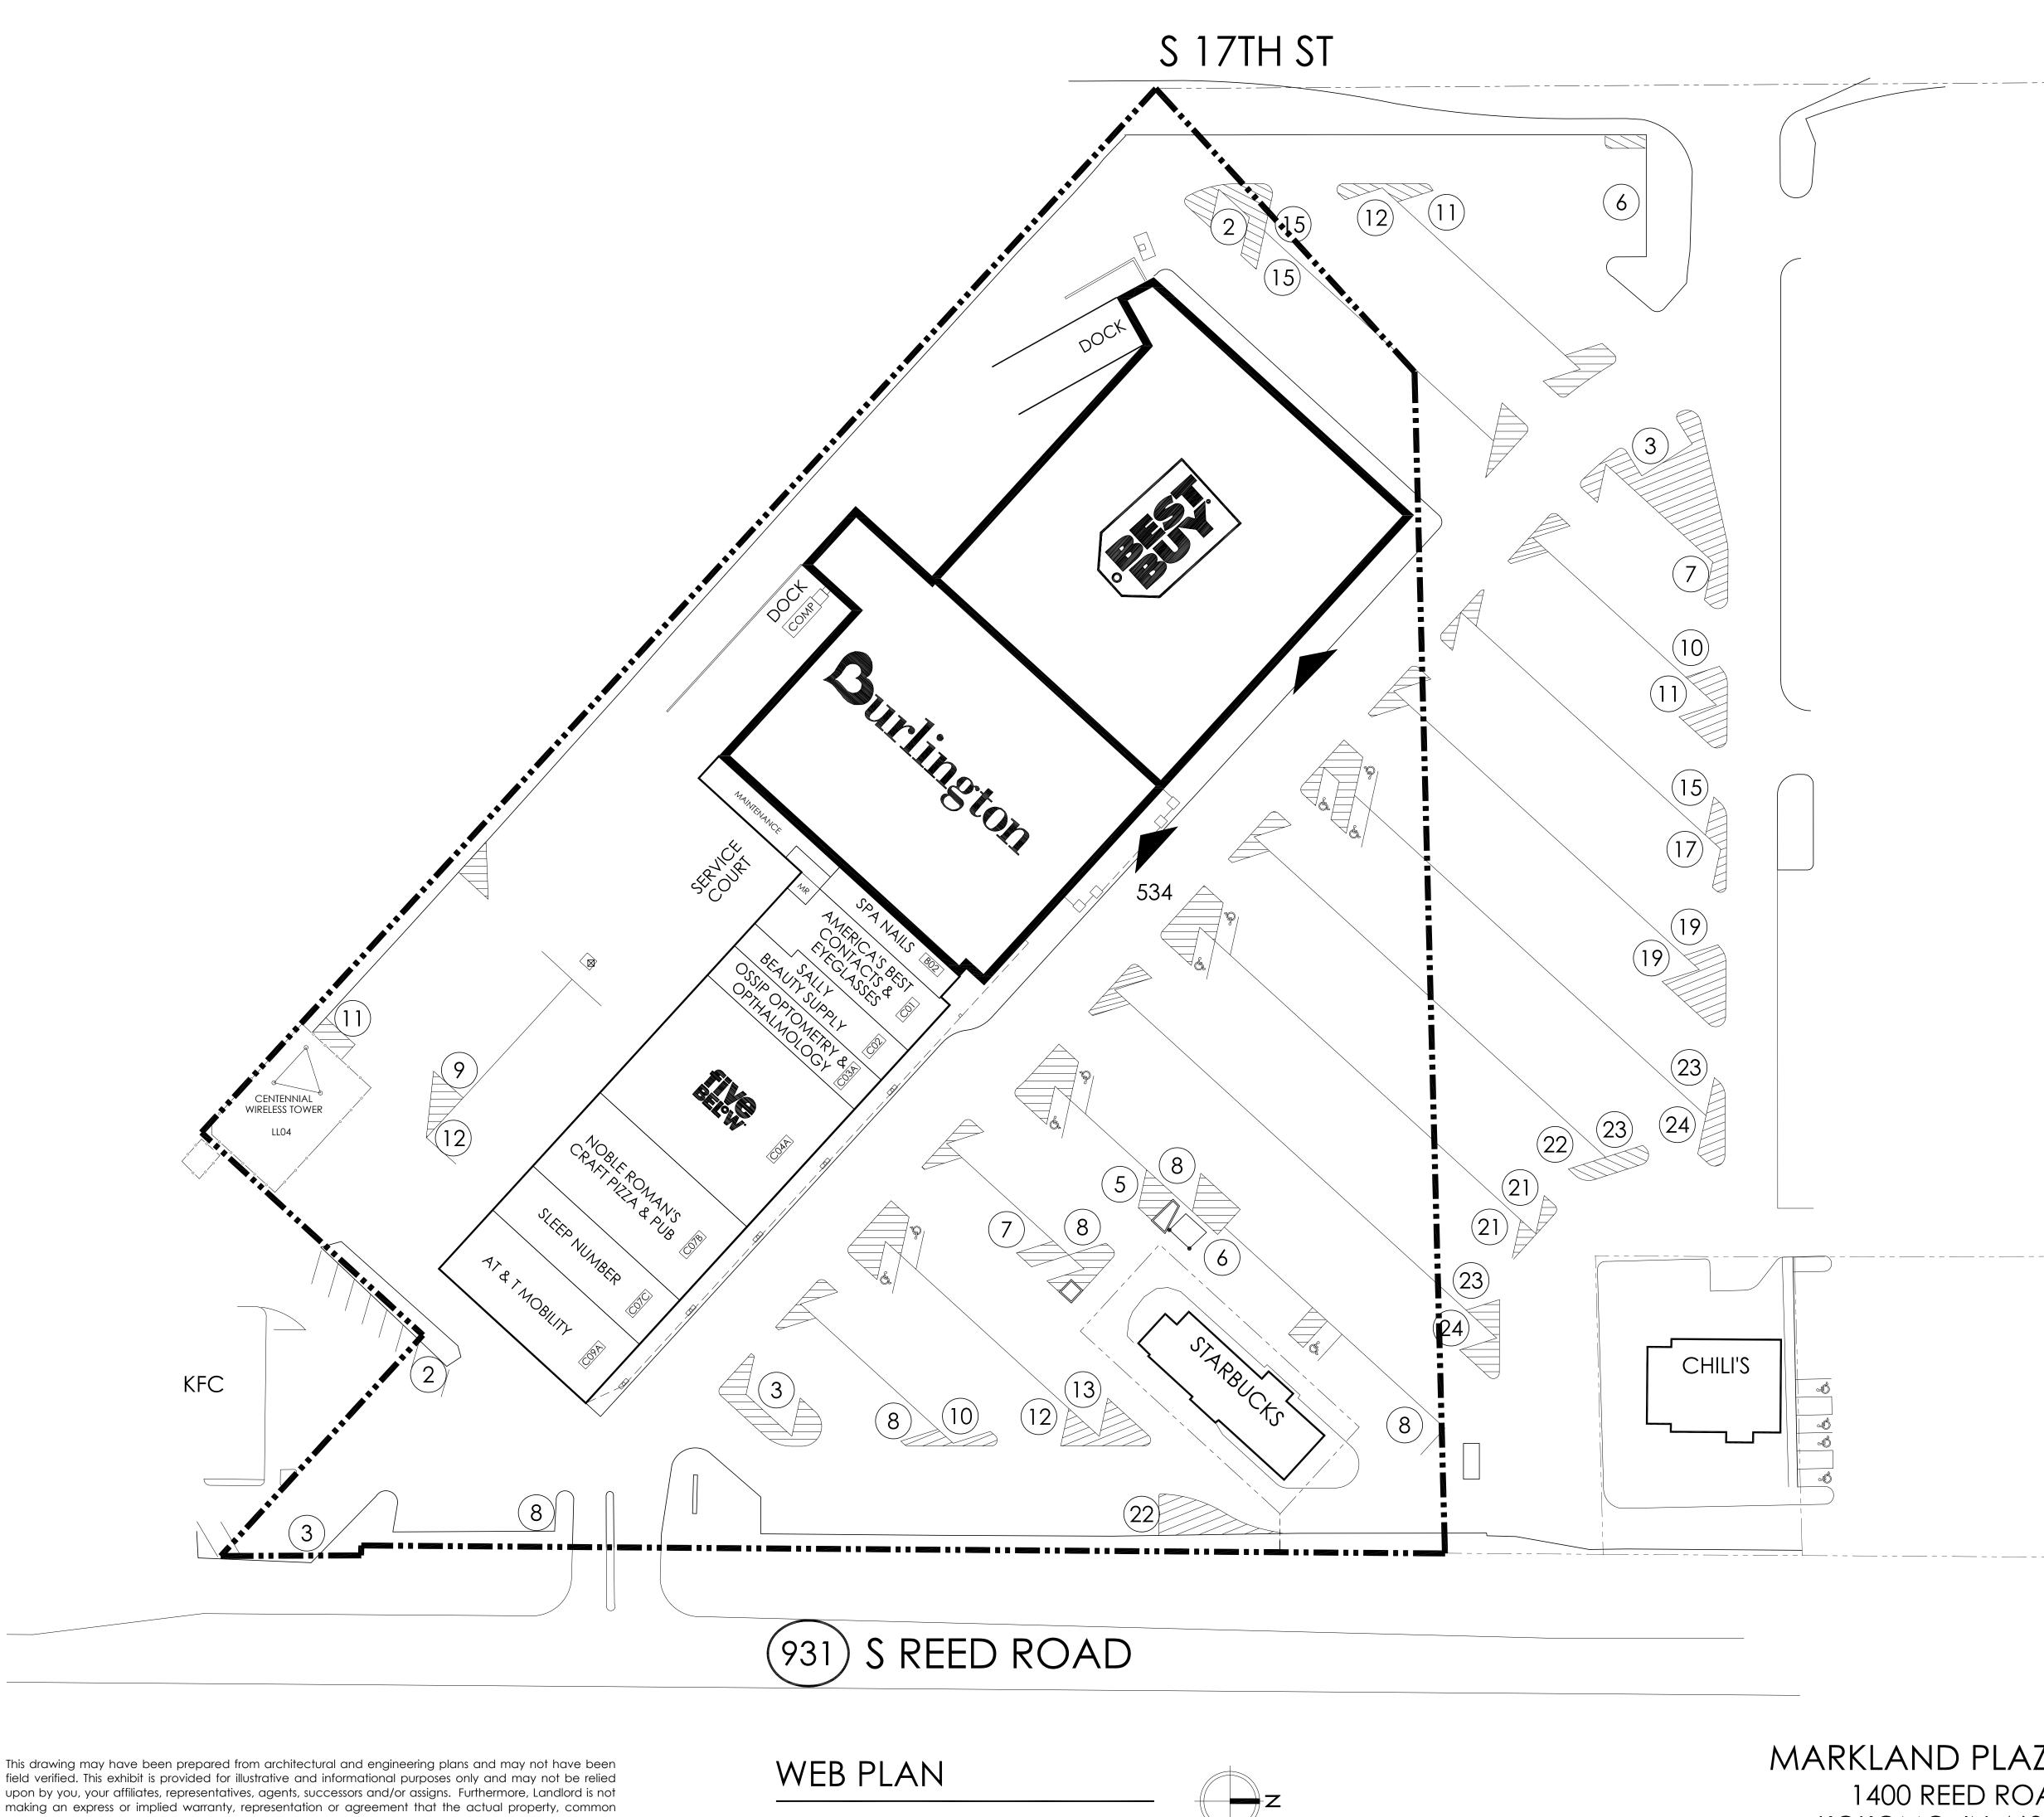

0' 20' 40'

120'

80'

160'

field verified. This exhibit is provided for illustrative and informational purposes only and may not be relied upon by you, your affiliates, representatives, agents, successors and/or assigns. Furthermore, Landlord is not making an express or implied warranty, representation or agreement that the actual property, common areas and/or improvements will be as shown on this drawing, or that any tenants that may be referenced on this drawing will at any time occupy the property. Landlord reserves all rights to modify, among other things, the size, configuration and occupants of the property at any time in its sole and absolute discretion

MARKLAND PLAZA 1400 REED ROAD KOKOMO, IN 46902 CORP# 002531