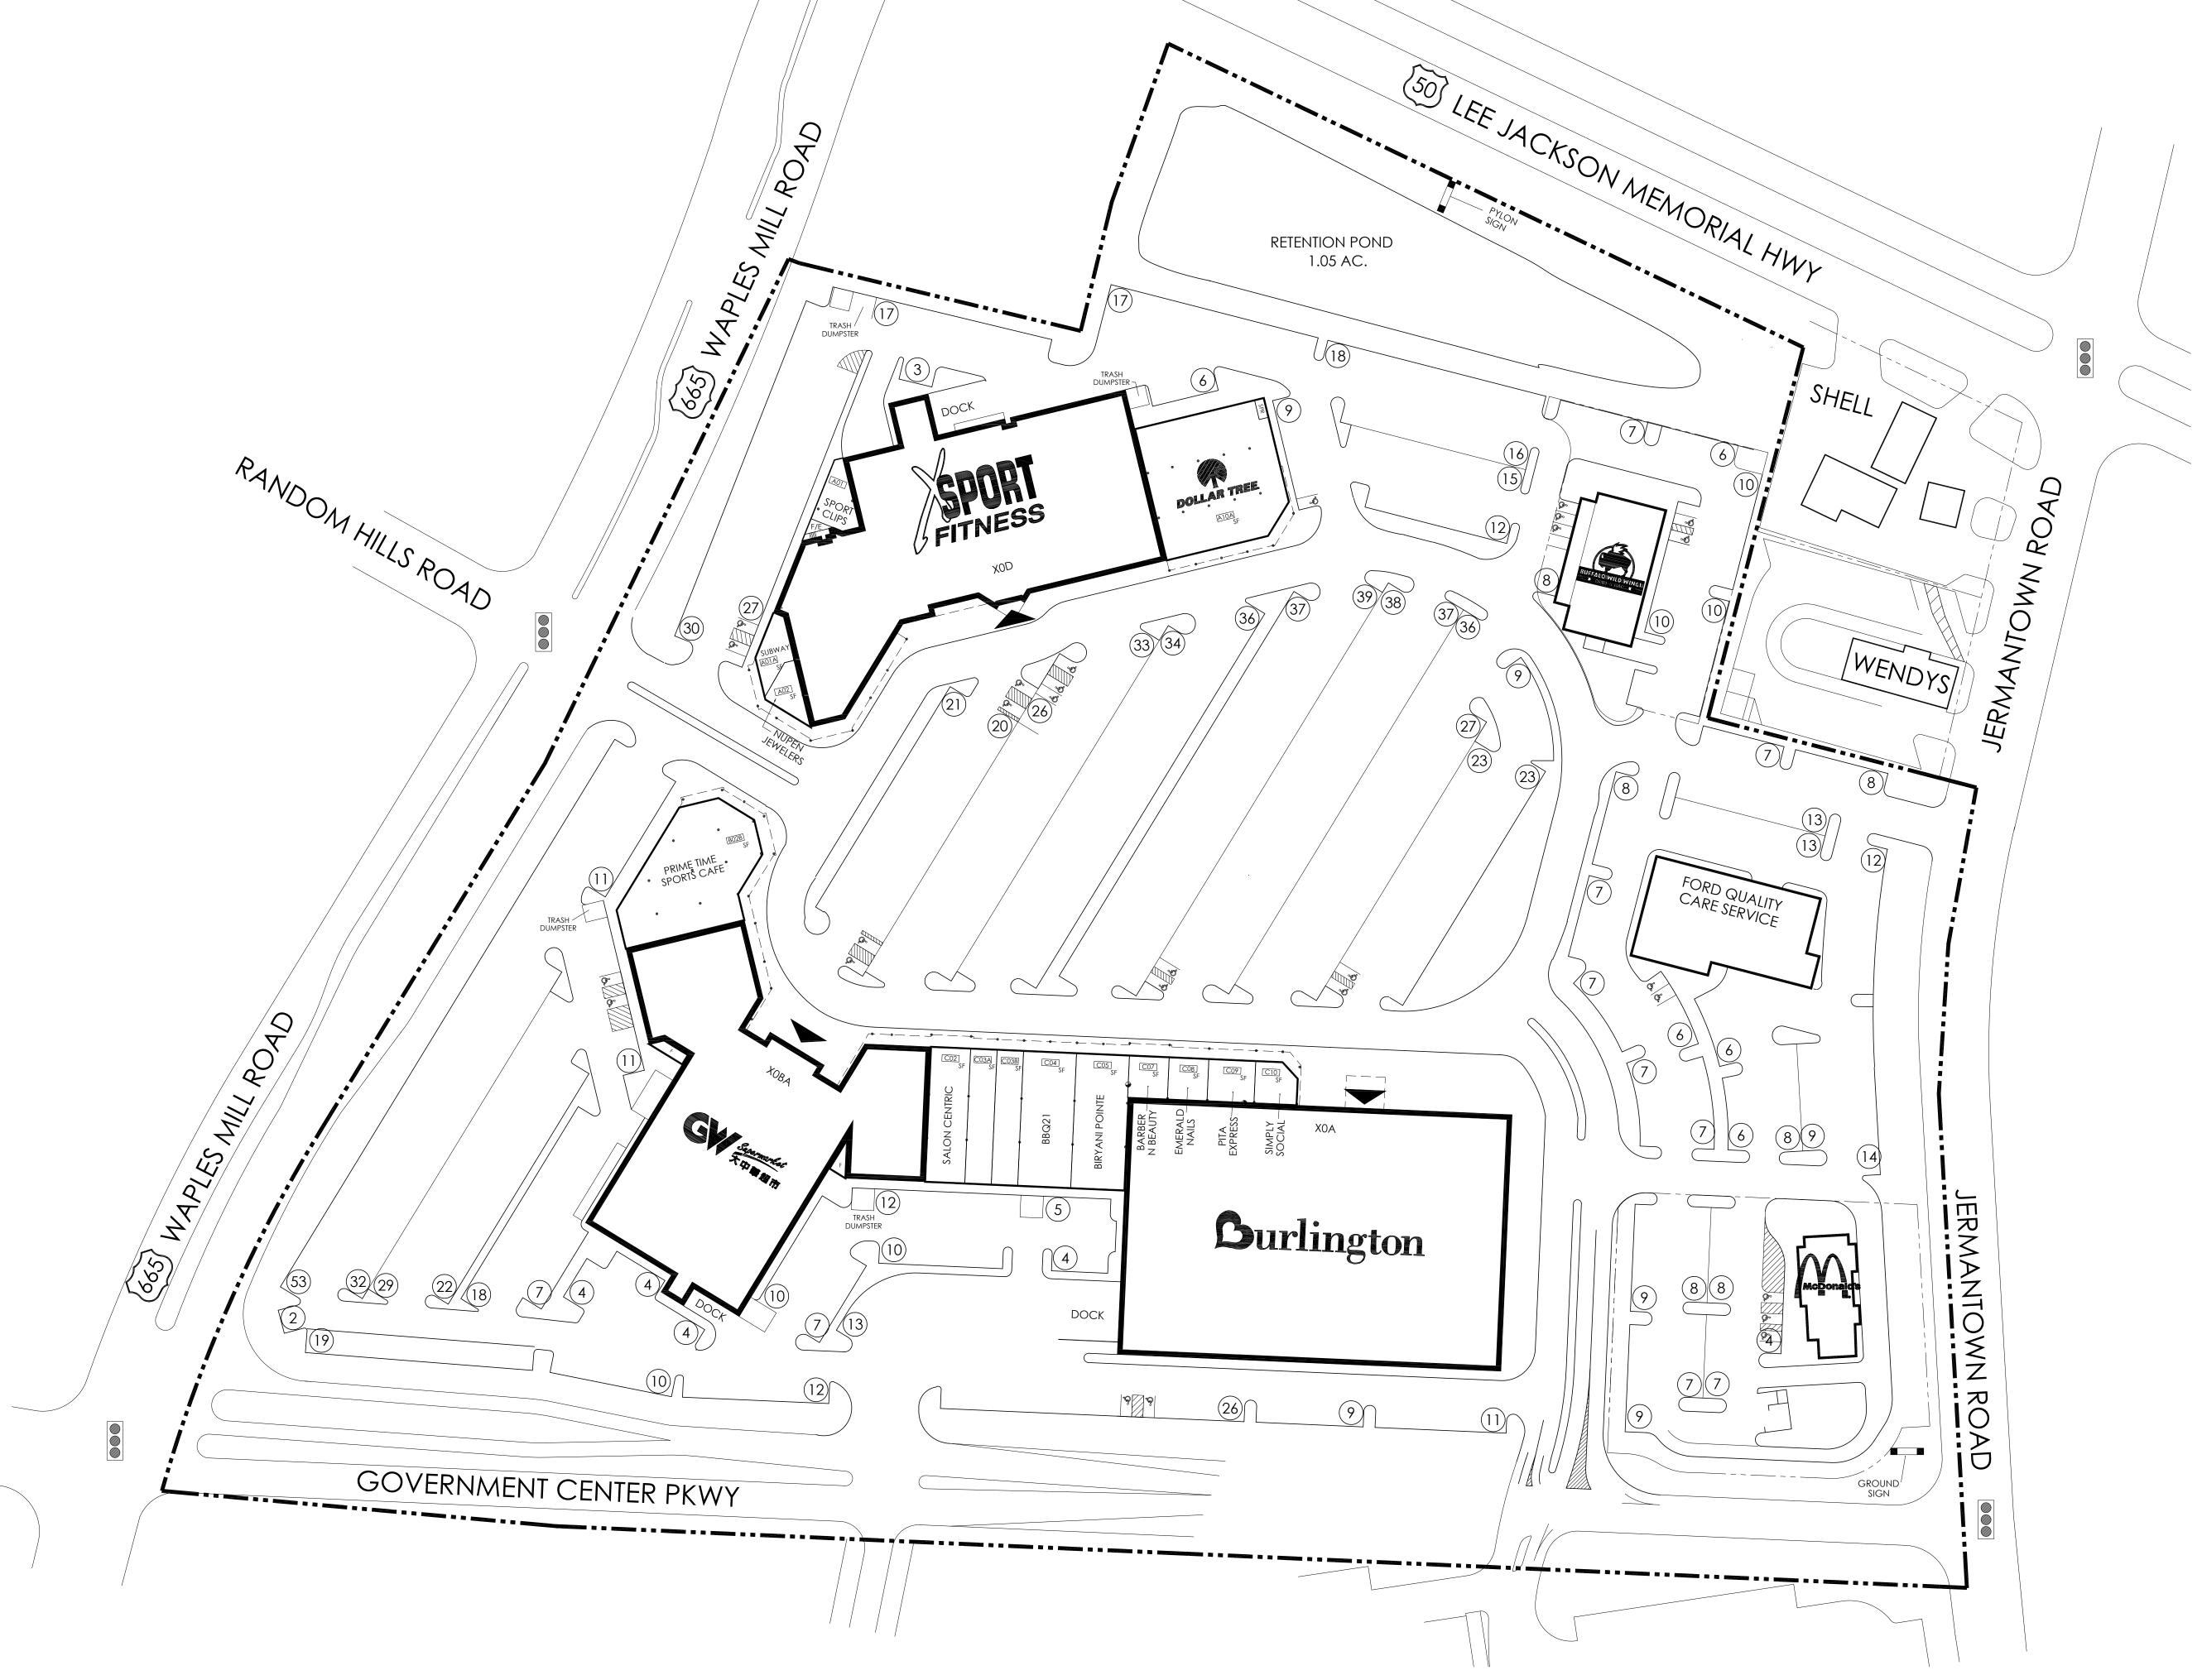

## FAIRFAX COURT

This drawing may have been prepared from architectural and engineering plans and may not have been field verified. This exhibit is provided for illustrative and informational purposes only and may not be relied upon by you, your affiliates, representatives, agents, successors and/or assigns. Furthermore, Landlord is not making an express or implied warranty, representation or agreement that the actual property, common areas and/or improvements will be as shown on this drawing, or that any tenants that may be referenced on this drawing will at any time occupy the property. Landlord reserves all rights to modify, among other things, the size, configuration and occupants of the property at any time in its sole and absolute discretion

FAIRFAX COURT LEE JACKSON HIGHWAY FAIRFAX, VA 22030 CORP# 001101